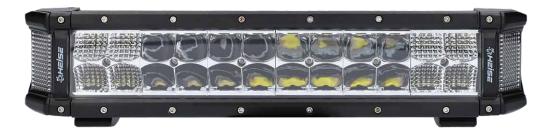

## HE-HDRS14 15.2" HDR SERIES WITH SIDE LIGHT LIGHT BAR

## **PRODUCT OVERVIEW**

The High Output Side Light series builds on the extreme power of the High Output series by incorporating a set of defused LED endcaps. The result, a lightbar that produces an amazing 240 degree field of intense illumination. These powerful lightbars are engineered with integrated-epoxy encapsulated electronics, a virtually unbreakable polycarbonate lens, a military breather port and die-cast aluminum housing. They have been torture-tested and are IP67 rated to withstand the worst environments.

- Length: 15.2"
- Wattage: 84W
- Raw Lumens: 8000 lm
- Current Consumption @ 13.8V: 5.58A
- IP Rating: IP67