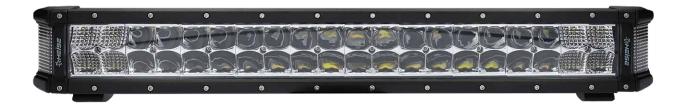

## HE-HDRS22 23.2" HDR SERIES WITH SIDE LIGHT LIGHT BAR

## **PRODUCT OVERVIEW**

The High Output Side Light series builds on the extreme power of the High Output series by incorporating a set of defused LED endcaps. The result, a lightbar that produces an amazing 240 degree field of intense illumination. These powerful lightbars are engineered with integrated-epoxy encapsulated electronics, a virtually unbreakable polycarbonate lens, a military breather port and die-cast aluminum housing. They have been torture-tested and are IP67 rated to withstand the worst environments.