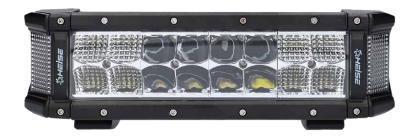

## 9.2" HDR SERIES WITH SIDE LIGHT LIGHT BAR

## HE-HDRS8 9.2" HDR SERIES WITH SIDE LIGHT LIGHT BAR

**SALES** 386-257-2956

## **PRODUCT OVERVIEW**

The High Output Side Light series builds on the extreme power of the High Output series by incorporating a set of defused LED endcaps. The result, a lightbar that produces an amazing 240 degree field of intense illumination. These powerful lightbars are engineered with integrated-epoxy encapsulated electronics, a virtually unbreakable polycarbonate lens, a military breather port and die-cast aluminum housing. They have been torture-tested and are IP67 rated to withstand the worst environments.