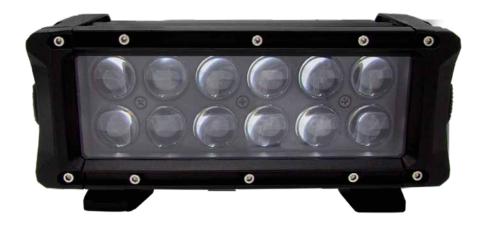

## 8" RGB Backlit Lightbar with 12 LEDs

- Wattage: 18W
- Raw lumens: 2,280
- Current consumption @ 13.8V: 1.3 Amps
- · Hole dimensions: Bracket turned in: 7.25", brackets turned out: 9.5"
- Input voltage: 10-30V DC
- Color temperature: 6000K + RGB
- Beam pattern: 8 degree spot
- · Military breather port allows moisture to escape
- · Powder coated aluminum housing
- · Die-cast aluminum mounting brackets
- Polycarbonate lens
- IP rated 67
- Mounting bolt drill: 0.25"
- · Height of lightbar: 4.8"
- Depth of lightbar: 3.50"
- Electronics: Integrated-epoxy encapsulated
- 316 stainless hardware
- Operating temperature: -40°C to +60°C
- Protection: Reverse polarity