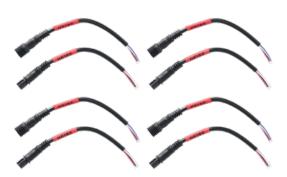

## PRODUCT OVERVIEW

These convenient solder-on adapters allow you to customize and expand your Heise LED RGB installation using your existing controller. Extend Heise LED lighting by connecting one of these adapters at the end of an RGB strip or in-line at any point in the harness. Simply cut the LED strip or extension cable connector, solder the adapter's male and female connectors, and insert wiring for a Y adapter, rock light, or other Heise lighting product.

## Includes:

- (4) Female solder-on connectors
- (4) Male solder-on connectors
- (4) Threaded collars
- (8) Heat shrink tubing pieces