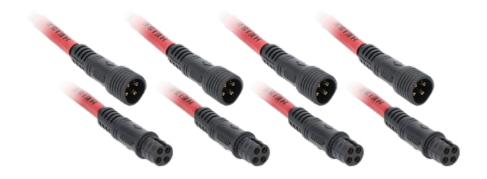

## PRODUCT OVERVIEW

These convenient solder-on adapters allow you to customize and expand your Heise LED RGB installation using your existing controller. Extend Heise LED lighting by connecting one of these adapters at the end of an RGB strip or in-line at any point in the harness. Simply cut the LED strip or extension cable connector, solder the adapter's male and female connectors, and insert wiring for a Y adapter, rock light, or other Heise lighting product.

- Solder-on connectors for Heise LED lighting products
- · Works with HE-RGB-CB controller
- Watertight connections
- 5" length
- · Universal applications
- 1-year warranty

## Includes:

- (4) Female solder-on connectors
- (4) Male solder-on connectors
- (4) Threaded collars
- (8) Heat shrink tubing pieces