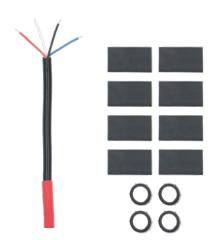

## PRODUCT OVERVIEW

These convenient solder-on adapters allow you to customize and expand your Heise LED RGB installation using your existing controller. Extend Heise LED lighting by connecting one of these adapters at the end of an RGB strip or in-line at any point in the harness. Simply cut the LED strip or extension cable connector, solder the adapter's male and female connectors, and insert wiring for a Y adapter, rock light, or other Heise lighting product.

## Includes:

- (4) Female solder-on connectors
- (4) Male solder-on connectors
- (4) Threaded collars
- (8) Heat shrink tubing pieces