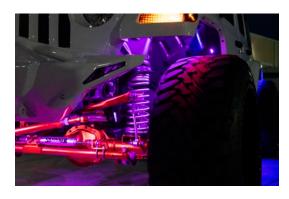

## 4-PIECE RGB ROCK LIGHT KIT WIDE ANGLE

## 4-PIECE WIDE ANGLE RGB ROCK LIGHT KIT

- (4) RGB LED rock lights
- Daisy-chainable (in/out cables)
- · Rubber curved mounting base included
- Heise Connect chasing controller included
- Output Angle: 180°
- Lens Material: Polycarbonate
- Body Material: Aluminum Alloy
- Hardware Material: Aluminum Alloy
- IP Rating: IP67
- Cable Length: 5"
- Extensions Included: (4) 10'