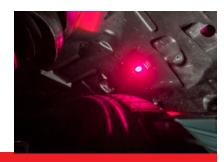

## 4-PIECE WIDE ANGLE RGB ROCK LIGHT KIT

- (4) RGB LED rock lights
- Daisy-chainable (in/out cables)
- · Rubber curved mounting base included
- Heise Connect chasing controller included
- Output Angle: 180°
- Lens Material: Polycarbonate
- Body Material: Aluminum Alloy
- Hardware Material: Aluminum Alloy
- IP Rating: IP67
- Cable Length: 5"
- Extensions Included: (4) 10'