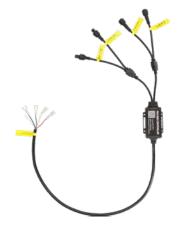

## **HEISE CONNECT CHASING CONTROLLER Features:**

- Addressable LED controller
- •170+ color-changing patterns
- Turn signal function (both left and right)
- Brake function
- •DIY pattern function
- Music sync function

- App controlled (Heise Connect app) or via the included RF card remote
- Max load 10A
- Can be grouped in the app with any Heise Connect controller (RGB, RGBW, and Chasing)