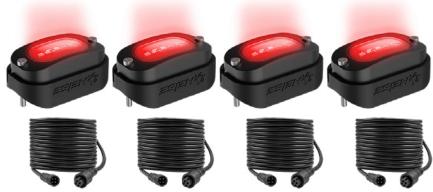

## 4-PIECE WIDE ANGLE RGB ROCK LIGHT KIT

- (4) RGB LED rock lights
- Daisy-chainable (in/out cables)
- · Rubber curved mounting base included
- Heise Connect chasing controller included
- Output Angle: 180°
- Lens Material: Polycarbonate
- Body Material: Aluminum Alloy
- Hardware Material: Aluminum Alloy
- IP Rating: IP67
- Cable Length: 5"
- Extensions Included: (4) 10'