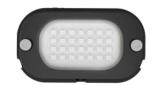

## 4-PIECE RGB ROCK LIGHT KIT WIDE ANGLE

## 4-PIECE WIDE ANGLE RGB ROCK LIGHT KIT

- (4) RGB LED rock lights
- Daisy-chainable (in/out cables)
- · Rubber curved mounting base included
- Heise Connect chasing controller included
- Output Angle: 180°
- Lens Material: Polycarbonate
- Body Material: Aluminum Alloy
- Hardware Material: Aluminum Alloy
- IP Rating: IP67
- Cable Length: 5"
- Extensions Included: (4) 10'