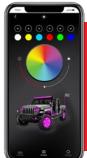

## **HEISE CONNECT CHASING CONTROLLER Features:**

- Addressable LED controller
- •170+ color-changing patterns
- Turn signal function (both left and right)
- Brake function
- •DIY pattern function
- Music sync function

- App controlled (Heise Connect app) or via the included RF card remote
- Max load 10A
- Can be grouped in the app with any Heise Connect controller (RGB, RGBW, and Chasing)