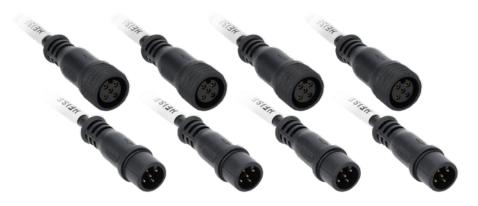

## PRODUCT OVERVIEW

These convenient solder-on adapters allow you to customize and expand your Heise LED RGBW installation using your existing controller. Extend Heise LED lighting by connecting one of these adapters at the end of an RGBW strip or inline at any point in the harness. Simply cut the LED strip or extension cable connector, solder the adapter's male and female connectors, and insert wiring for a Y adapter, rock light, or other Heise lighting product.

## Includes:

- (4) Female solder-on connectors
- (4) Male solder-on connectors
- (4) Threaded collars(8) Heat shrink tubing pieces