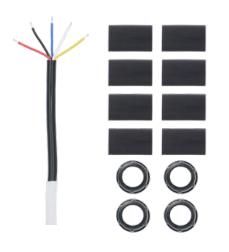

## Includes:

- (4) Female solder-on connectors
- (4) Male solder-on connectors
- (4) Threaded collars(8) Heat shrink tubing pieces