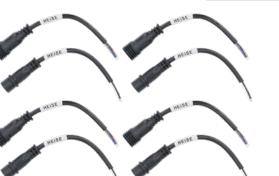

## PRODUCT OVERVIEW

These convenient solder-on adapters allow you to customize and expand your Heise LED RGBW installation using your existing controller. Extend Heise LED lighting by connecting one of these adapters at the end of an RGBW strip or inline at any point in the harness. Simply cut the LED strip or extension cable connector, solder the adapter's male and female connectors, and insert wiring for a Y adapter, rock light, or other Heise lighting product.

- Solder-on connectors for Heise LED lighting products
- Works with HE-RGBW-CB controller
- Watertight connections
- 5" length
- Universal applications
- 1-year warranty