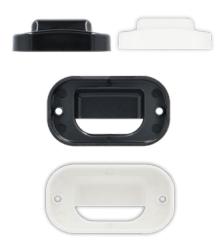

## **PRODUCT OVERVIEW**

These rock light covers can be positioned to divert light downward for accent lighting or to diffuse the strength of the light when direct lighting is not needed. They are made from durable black or white molded plastic that boasts high impact strength to ensure lasting performance. Stainless steel mounting hardware is included. These covers are installed easily over your existing compatible lights, so there is no need to drill additional holes to mount them on your vehicle.

- · Available in black or white
- Material: PA-746 ABS molded plastic with UV protection
- · Compatible with Heise LED rock lights
- · Stainless steel screws and nuts with nylon inserts included
- 4 pack