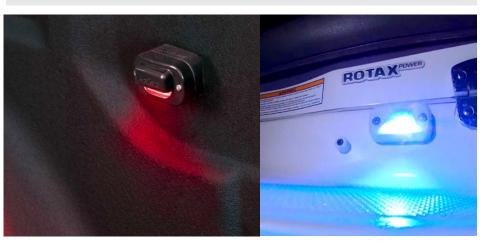

## **PRODUCT OVERVIEW**

These rock light covers can be positioned to divert light downward for accent lighting or to diffuse the strength of the light when direct lighting is not needed. They are made from durable black or white molded plastic that boasts high impact strength to ensure lasting performance. Stainless steel mounting hardware is included. These covers are installed easily over your existing compatible lights, so there is no need to drill additional holes to mount them on your vehicle.