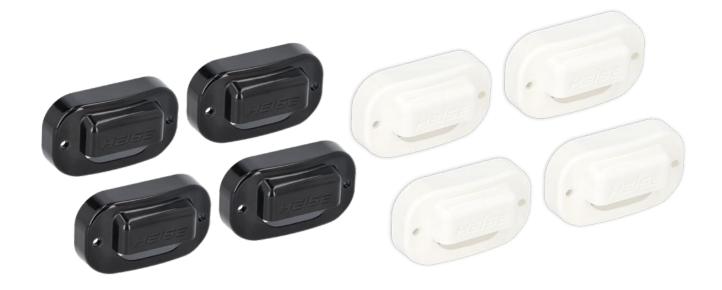

## HE-RLC-4B | HE-RLC-4W **ROCK LIGHT COVERS/DIVERTERS**

- · Available in black or white
- Material: PA-746 ABS molded plastic with UV protection
- · Compatible with Heise LED rock lights
- · Stainless steel screws and nuts with nylon inserts included
- 4 pack