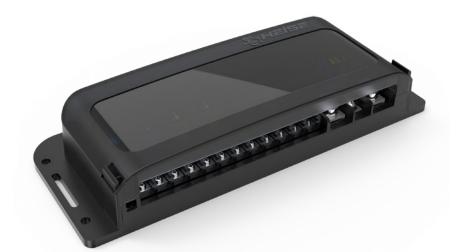

## **PRODUCT OVERVIEW**

Integrate lighting control into any vehicle with this 6-gang universal switch panel with 3 power levels. It is durable enough for off-road use and has a narrow footprint for easy installation. Users can connect up to 6 different auxiliary LED lights or electrical devices for easy control. This device is designed to be safe for all connected accessories and is compatible with any switches capable of latching to ground. This switch panel has 10 feet of cable for versatile mounting options throughout the vehicle's interior, such as the dash panel, center console, or vehicle pillar.

- Painted aluminum base
- Polycarbonate smoke-tinted cover
- (2) 30A, (2) 20A, and (2) 15A circuits
- Spare fuses included (1 of each)
- Fuse puller included
- DEUTSCH trigger connectors
- #2 Phillips head securing screws included
- Universal applications
- 1-year warranty