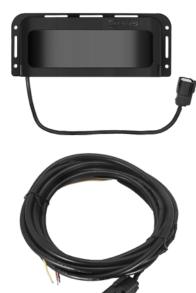

## **PRODUCT OVERVIEW**

Integrate lighting control into any vehicle with this 6-gang universal switch panel with 3 power levels. It is durable enough for off-road use and has a narrow footprint for easy installation. Users can connect up to 6 different auxiliary LED lights or electrical devices for easy control. This device is designed to be safe for all connected accessories and is compatible with any switches capable of latching to ground. This switch panel has 10 feet of cable for versatile mounting options throughout the vehicle's interior, such as the dash panel, center console, or vehicle pillar.