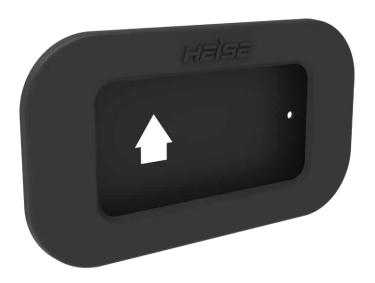

## **PRODUCT OVERVIEW**

Heise introduced a compact 8 Gang Switch Panel System, the HE-SWP8, at the 2019 SEMA Show. This product features a rugged design that works in all types of vehicles, including UTVs, Jeeps®, and other outdoor applications. Now, a flush mount case with a snap-on trim plate, the HE-SWP8C, is available to make installation clean and even easier. The switch panel screws securely to the case box and the cut template and hardware are included for added convenience. A detailed video introducing this product at SEMA360 can be seen on Metra's YouTube page.

- Flush mount case that fits the HE-SWP8 8-Gang Switch Panel
- Switch panel screws securely to the case box
- Included snap on trim plate for clean installation
- Cut template and mounting hardware included