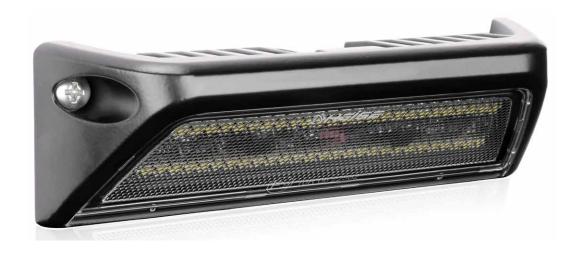

## WORK AREA FLOOD LED LIGHT

## HE-WLAF WORK AREA FLOOD LED LIGHT

## **PRODUCT OVERVIEW**

This 52-LED work light provides a 120° flood beam to illuminate a wide area for more coverage. Designed for off-road, rugged, and dark night conditions to illuminate your path or work area for better visibility. Heavy-duty construction and an IP68 rated light delivers reliable performance that will withstand harsh weather conditions and rough work environments.

- Size: 4.5"
- 52 LEDs
- Beam Pattern: 120° Flood
- Wattage: 19W
- Raw Lumens: 2296 lm
- Lux @ 1m: 961
- Current Consumption @ 13.8V: 1.34A
- IP Rating: IP68Color Temp: 6000K