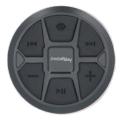

- Control volume +/-, track FWD/PREV, PLAY/PAUSE, and auxiliary input
- Equipped with QCC3034 Bluetooth® 5.1 chips
- · Easily switch between wireless input and auxiliary input
- 24-bit lossless audio processor
- Rated IPX7 for powersports & marine applications
- Drill-less mounting solution included
- Controller: 2.87"x 2.8"x.94"
- Wireless remote with steering wheel mount: 1.85"x.78"
- Amplifier remote turn-on output
- 5.2V 2-channel RCA output
- Wireless range: 35ft/11m
- 1-year warranty