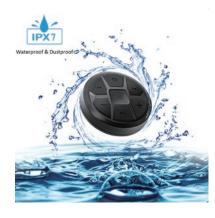

## **PRODUCT OVERVIEW**

This easy-to-install controller with Bluetooth® wireless connectivity and wireless remote puts audio controls at your fingertips. It is equipped with built-in Bluetooth® wireless technology and auxiliary input, and its compact size makes it easy to conceal. A high-quality internal digital signal processor produces lossless audio output to your sound system. The controller is small enough to mount to a steering wheel easily and is rated IPX7, making it ideal for marine and powersports applications.

- Control volume +/-, track FWD/PREV, PLAY/PAUSE, and auxiliary input
- Equipped with QCC3034 Bluetooth® 5.1 chips
- · Easily switch between wireless input and auxiliary input
- 24-bit lossless audio processor
- Rated IPX7 for powersports & marine applications
- Drill-less mounting solution included
- Controller: 2.87"x 2.8"x.94"
- Wireless remote with steering wheel mount: 1.85"x.78"
- Amplifier remote turn-on output
- 5.2V 2-channel RCA output
- Wireless range: 35ft/11m
- 1-year warranty