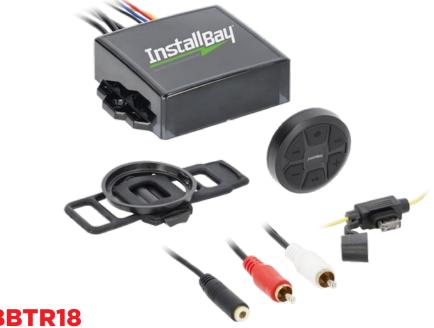

## **IBBTR18**

## **PRODUCT OVERVIEW**

This easy-to-install controller with Bluetooth® wireless connectivity and wireless remote puts audio controls at your fingertips. It is equipped with built-in Bluetooth® wireless technology and auxiliary input, and its compact size makes it easy to conceal. A high-quality internal digital signal processor produces lossless audio output to your sound system. The controller is small enough to mount to a steering wheel easily and is rated IPX7, making it ideal for marine and powersports applications.

- Control volume +/-, track FWD/PREV, PLAY/PAUSE, and auxiliary input
- Equipped with QCC3034 Bluetooth® 5.1 chips
- · Easily switch between wireless input and auxiliary input
- 24-bit lossless audio processor
- Rated IPX7 for powersports & marine applications
- Drill-less mounting solution included
- Controller: 2.87"x 2.8"x.94"
- Wireless remote with steering wheel mount: 1.85"x.78"
- Amplifier remote turn-on output
- 5.2V 2-channel RCA output
- Wireless range: 35ft/11m
- 1-year warranty