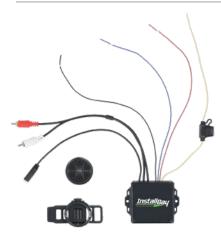

## **PRODUCT OVERVIEW**

This easy-to-install controller with Bluetooth® wireless connectivity and wireless remote puts audio controls at your fingertips. It is equipped with built-in Bluetooth® wireless technology and auxiliary input, and its compact size makes it easy to conceal. A high-quality internal digital signal processor produces lossless audio output to your sound system. The controller is small enough to mount to a steering wheel easily and is rated IPX7, making it ideal for marine and powersports applications.

- Control volume +/-, track FWD/PREV, PLAY/PAUSE, and auxiliary input
- Equipped with QCC3034 Bluetooth® 5.1 chips
- · Easily switch between wireless input and auxiliary input
- 24-bit lossless audio processor
- Rated IPX7 for powersports & marine applications
- Drill-less mounting solution included
- Controller: 2.87"x 2.8"x.94"
- Wireless remote with steering wheel mount: 1.85"x.78"
- Amplifier remote turn-on output
- 5.2V 2-channel RCA output
- Wireless range: 35ft/11m
- 1-year warranty