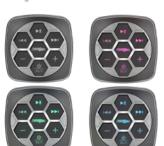

## **PRODUCT OVERVIEW**

This easy-to-install controller with Bluetooth® wireless connectivity puts audio controls at your fingertips. It allows users to control the volume independently for three zones or simultaneously on the primary setting. An LED backlight on the remote indicates which zone is active. The controller is equipped with built-in Bluetooth® wireless technology and auxiliary input. A high-quality internal digital signal processor produces lossless audio output to your sound system. The controller is rated IPX7, making it ideal for marine and powersports applications.

- Control volume +/-, track FWD/PREV, PLAY/PAUSE, and auxiliary input
- · Control the volume of 3 zones independently
- LED backlit controller that displays a different color for each zone
- Equipped with QCC3034 Bluetooth® 5.1 chips
- Easily switch between wireless input and auxiliary input
- 24-bit lossless audio processor
- Rated IPX7 for powersports & marine applications
- Amplifier remote turn-on output
- (3) 5.2V 2-channel RCA outputs
- Wireless range: 35ft/11m
- 1-year warranty