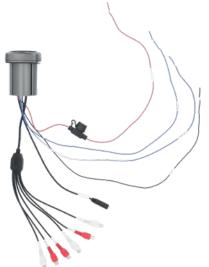

## **PRODUCT OVERVIEW**

This easy-to-install controller with Bluetooth® wireless connectivity puts audio controls at your fingertips. It allows users to control the volume independently for three zones or simultaneously on the primary setting. An LED backlight on the remote indicates which zone is active. The controller is equipped with built-in Bluetooth® wireless technology and auxiliary input. A high-quality internal digital signal processor produces lossless audio output to your sound system. The controller is rated IPX7, making it ideal for marine and powersports applications.

- Control volume +/-, track FWD/PREV, PLAY/PAUSE, and auxiliary input
- · Control the volume of 3 zones independently
- LED backlit controller that displays a different color for each zone
- Equipped with QCC3034 Bluetooth® 5.1 chips
- Easily switch between wireless input and auxiliary input
- 24-bit lossless audio processor
- Rated IPX7 for powersports & marine applications
- Amplifier remote turn-on output
- (3) 5.2V 2-channel RCA outputs
- Wireless range: 35ft/11m
- 1-year warranty