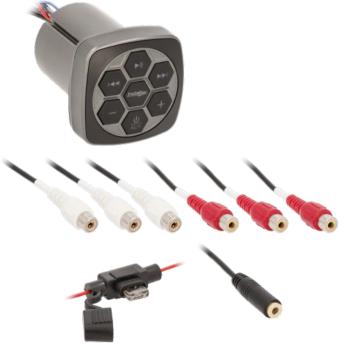

## **PRODUCT OVERVIEW**

This easy-to-install controller with Bluetooth® wireless connectivity puts audio controls at your fingertips. It allows users to control the volume independently for three zones or simultaneously on the primary setting. An LED backlight on the remote indicates which zone is active. The controller is equipped with built-in Bluetooth® wireless technology and auxiliary input. A high-quality internal digital signal processor produces lossless audio output to your sound system. The controller is rated IPX7, making it ideal for marine and powersports applications.

- Control volume +/-, track FWD/PREV, PLAY/PAUSE, and auxiliary input
- · Control the volume of 3 zones independently
- LED backlit controller that displays a different color for each zone
- Equipped with QCC3034 Bluetooth® 5.1 chips
- Easily switch between wireless input and auxiliary input
- 24-bit lossless audio processor
- Rated IPX7 for powersports & marine applications
- Amplifier remote turn-on output
- (3) 5.2V 2-channel RCA outputs
- Wireless range: 35ft/11m
- 1-year warranty