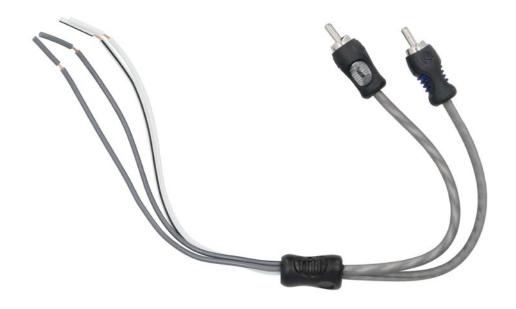

## **IBRCA-S SPEAKER WIRE TO RCA ADAPTER**

## **PRODUCT OVERVIEW**

Easily convert speaker-level wires to hardwired RCAs with this convenient adapter. It features oxygenfree multi-strand copper wire and is constructed using twisted pair technology. This method reduces electromagnetic interference and crosstalk between wires for optimal signal quality.

## **Features:**

- 1' length
- Dual-injection molded RCA body
- Constructed of oxygen-free multi-strand copper wire for optimal signal transfer
- Corrosion-resistant nickel-plated connectors
- Universal applications