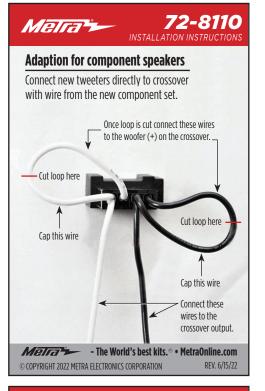

# **Toyota** Tweeter Harness

- 1. Tweeter positive + 2. Midrange positive +
- 3. Tweeter negative -4. Midrange negative -

There are (4) wires in this harness, (2) for the midrange speakers and (2) for the tweeters. Both speakers are connected together and the tweeter is protected with a factory capacitor. To retain both speakers use the harness as is. To use the speakers separately, refer to the drawing above for pin locations and polarity.

Melra → The World's best kits.® • MetraOnline.com

© COPYRIGHT 2022 MFTRA FLECTRONICS CORPORATION

REV. 6/15/22