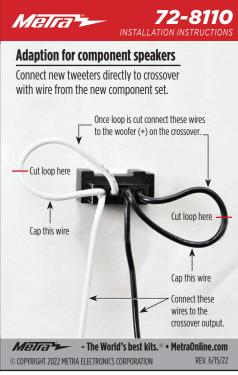

# **Toyota** Tweeter Harness

- 1. Tweeter positive + 2. Midrange positive +
- 3. Tweeter negative -4. Midrange negative -

There are (4) wires in this harness, (2) for the midrange speakers and (2) for the tweeters. Both speakers are connected together and the tweeter is protected with a factory capacitor. To retain both speakers use the harness as is. To use the speakers separately, refer to the drawing above for pin locations and polarity.

Melra → The World's best kits.® • MetraOnline.com

© COPYRIGHT 2022 METRA ELECTRONICS CORPORATION