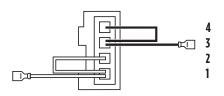

# **Toyota** Tweeter Harness

- 1. Tweeter positive + 2. Midrange positive +
- 3. Tweeter negative -4. Midrange negative -

There are (4) wires in this harness, (2) for the midrange speakers and (2) for the tweeters. Both speakers are connected together and the tweeter is protected with a factory capacitor. To retain both speakers use the harness as is. To use the speakers separately, refer to the drawing above for pin locations and polarity.

Melra → - The World's best kits.® • MetraOnline.com

© COPYRIGHT 2022 METRA ELECTRONICS CORPORATION

1. Tweeter positive +

2. Midrange positive +

Melra

2008-2020

**Toyota** Tweeter Harness

Melra → - The World's best kits.® • MetraOnline.com

There are (4) wires in this harness, (2) for the midrange speakers and

(2) for the tweeters. Both speakers are connected together and the

use the harness as is. To use the speakers separately, refer to the

tweeter is protected with a factory capacitor. To retain both speakers

3. Tweeter negative -

4. Midrange negative

© COPYRIGHT 2022 MFTRA FLECTRONICS CORPORATION

drawing above for pin locations and polarity.