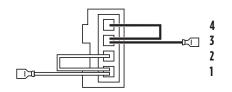

# **Toyota** Tweeter Harness

- 1. Tweeter positive + 2. Midrange positive +
- 3. Tweeter negative -4. Midrange negative -

There are (4) wires in this harness, (2) for the midrange speakers and (2) for the tweeters. Both speakers are connected together and the tweeter is protected with a factory capacitor. To retain both speakers use the harness as is. To use the speakers separately, refer to the drawing above for pin locations and polarity.