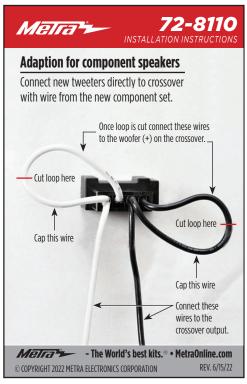

## **Toyota** Tweeter Harness

- 1. Tweeter positive + 2. Midrange positive +
- 3. Tweeter negative -4. Midrange negative -
- There are (4) wires in this harness, (2) for the midrange speakers and (2) for the tweeters. Both speakers are connected together and the tweeter is protected with a factory capacitor. To retain both speakers use the harness as is. To use the speakers separately, refer to the drawing above for pin locations and polarity.

- The World's best kits.® • MetraOnline.com

REV. 6/15/22 © COPYRIGHT 2022 METRA ELECTRONICS CORPORATION

Melra

*72-8110* 