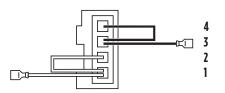

# **Toyota** Tweeter Harness

- 1. Tweeter positive + 2. Midrange positive +
- 3. Tweeter negative -4. Midrange negative -

There are (4) wires in this harness, (2) for the midrange speakers and (2) for the tweeters. Both speakers are connected together and the tweeter is protected with a factory capacitor. To retain both speakers use the harness as is. To use the speakers separately, refer to the drawing above for pin locations and polarity.

Melra → The World's best kits.® • MetraOnline.com

© COPYRIGHT 2022 METRA ELECTRONICS CORPORATION