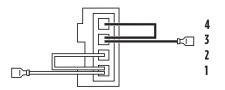

## **Toyota** Tweeter Harness

- 1. Tweeter positive + 2. Midrange positive +
- 3. Tweeter negative -4. Midrange negative -
- There are (4) wires in this harness, (2) for the midrange speakers and (2) for the tweeters. Both speakers are connected together and the tweeter is protected with a factory capacitor. To retain both speakers use the harness as is. To use the speakers separately, refer to the drawing above for pin locations and polarity.

- The World's best kits.® • MetraOnline.com

REV. 6/15/22 © COPYRIGHT 2022 METRA ELECTRONICS CORPORATION

Melra

*72-8110* 