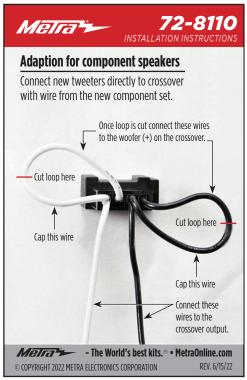

## **Toyota** Tweeter Harness

- 1. Tweeter positive + 2. Midrange positive +
- 3. Tweeter negative -4. Midrange negative -
- There are (4) wires in this harness, (2) for the midrange speakers and (2) for the tweeters. Both speakers are connected together and the tweeter is protected with a factory capacitor. To retain both speakers use the harness as is. To use the speakers separately, refer to the drawing above for pin locations and polarity.