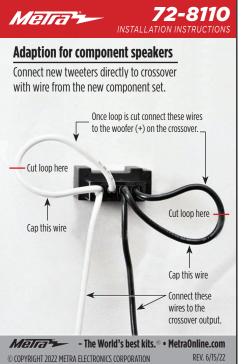

ers separately, refer to the drawing above for pin locations and polarity.

- The World's best kits.® • MetraOnline.com

© COPYRIGHT 2022 METRA ELECTRONICS CORPORATION

REV. 6/15/22

*72-8110* Melra

#### 2008-2020

# **Toyota** Tweeter Harness



- 1. Tweeter positive +
- 3. Tweeter negative -
- 2. Midrange positive +
- 4. Midrange negative -

There are (4) wires in this harness, (2) for the midrange speakers and (2) for the tweeters. Both speakers are connected together and the tweeter is protected with a factory capacitor. To retain both speakers use the harness as is. To use the speakers separately, refer to the drawing above for pin locations and polarity.

Melra → - The World's best kits.® • MetraOnline.com

© COPYRIGHT 2022 METRA ELECTRONICS CORPORATION

REV. 6/15/22