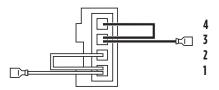

# **Toyota** Tweeter Harness

- 1. Tweeter positive + 2. Midrange positive +
- 3. Tweeter negative -4. Midrange negative -

There are (4) wires in this harness, (2) for the midrange speakers and (2) for the tweeters. Both speakers are connected together and the tweeter is protected with a factory capacitor. To retain both speakers use the harness as is. To use the speakers separately, refer to the drawing above for pin locations and polarity.