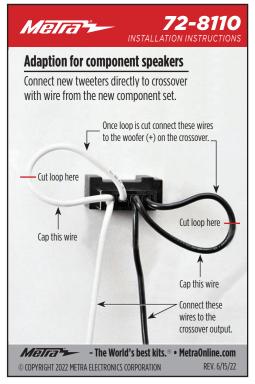

There are (4) wires in this harness, (2) for the midrange speakers and

(2) for the tweeters. Both speakers are connected together and the

use the harness as is. To use the speakers separately, refer to the

tweeter is protected with a factory capacitor. To retain both speakers

3. Tweeter negative -

4. Midrange negative

© COPYRIGHT 2022 MFTRA FLECTRONICS CORPORATION

drawing above for pin locations and polarity.