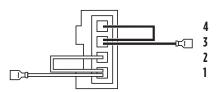

# **Toyota** Tweeter Harness

- 1. Tweeter positive + 2. Midrange positive +
- 3. Tweeter negative -4. Midrange negative -

There are (4) wires in this harness, (2) for the midrange speakers and (2) for the tweeters. Both speakers are connected together and the tweeter is protected with a factory capacitor. To retain both speakers use the harness as is. To use the speakers separately, refer to the drawing above for pin locations and polarity.

Melra → The World's best kits.® • MetraOnline.com

© COPYRIGHT 2022 MFTRA FLECTRONICS CORPORATION

REV. 6/15/22