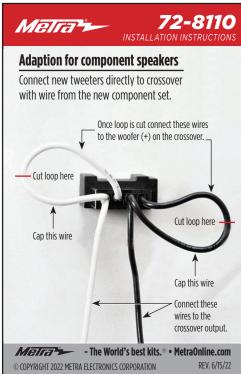

# **Toyota** Tweeter Harness

- 1. Tweeter positive + 2. Midrange positive +
- 3. Tweeter negative -4. Midrange negative -

There are (4) wires in this harness, (2) for the midrange speakers and (2) for the tweeters. Both speakers are connected together and the tweeter is protected with a factory capacitor. To retain both speakers use the harness as is. To use the speakers separately, refer to the drawing above for pin locations and polarity.

Melra → - The World's best kits.® • MetraOnline.com

© COPYRIGHT 2022 METRA ELECTRONICS CORPORATION

1. Tweeter positive +

2. Midrange positive +

Melra

2008-2020

**Toyota** Tweeter Harness

Melra → - The World's best kits.® • MetraOnline.com