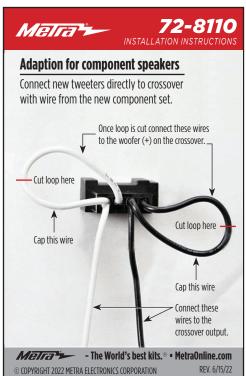

akers separately, refer to the drawing above for pin locations and polarity.

- The World's best kits.® • MetraOnline.com

© COPYRIGHT 2022 METRA ELECTRONICS CORPORATION

REV. 6/15/22

*72-8110* Melra

#### 2008-2020

# **Toyota** Tweeter Harness



- 1. Tweeter positive +
- 3. Tweeter negative -
- 2. Midrange positive +
- 4. Midrange negative -

There are (4) wires in this harness, (2) for the midrange speakers and (2) for the tweeters. Both speakers are connected together and the tweeter is protected with a factory capacitor. To retain both speakers use the harness as is. To use the speakers separately, refer to the drawing above for pin locations and polarity.

Melra → - The World's best kits.® • MetraOnline.com

© COPYRIGHT 2022 METRA ELECTRONICS CORPORATION

REV. 6/15/22