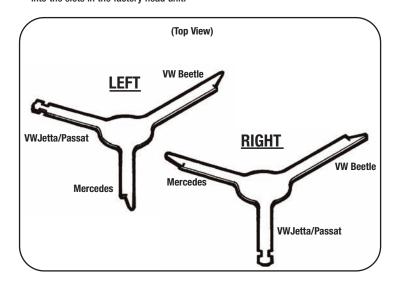

### ALL VEHICLES

Disconnect the negative battery terminal to prevent an accidental short circuit. 1. Using the diagram below, insert the proper ends of the Head Unit Removal Keys into the slots in the factory head unit.