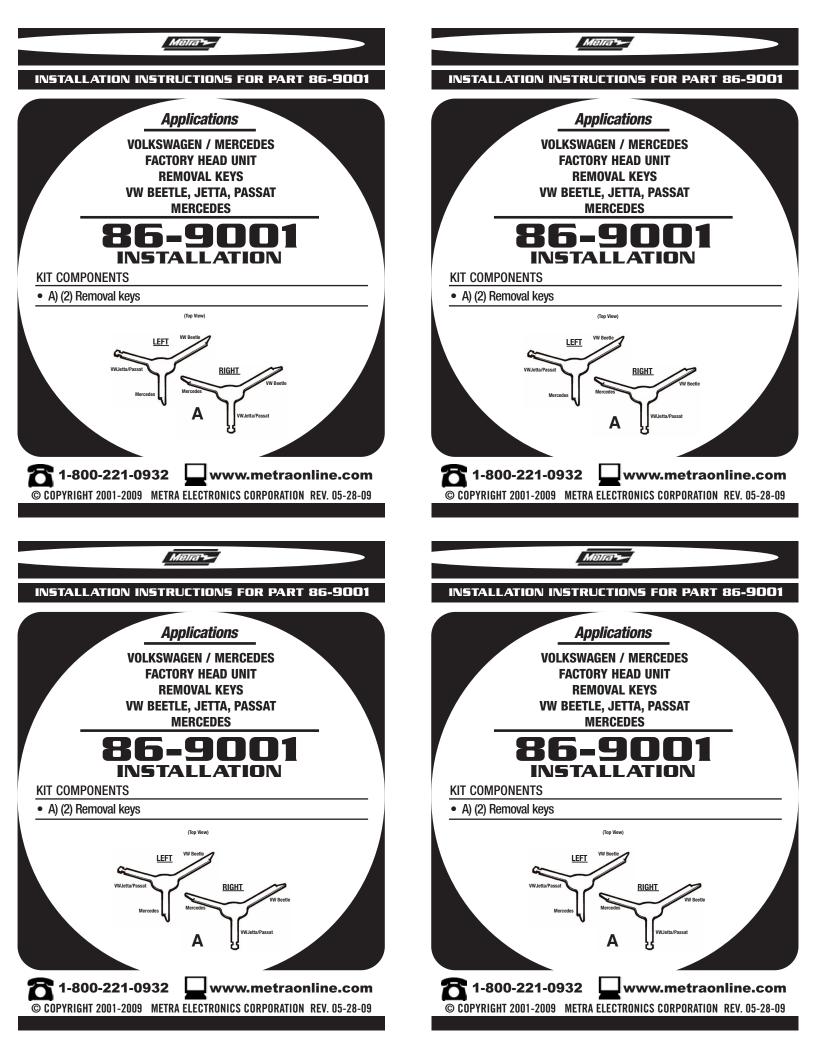

VWJetta/Passat

ALL VEHICLES

1. Using the diagram below, insert the proper ends of the Head Unit Removal Keys

(Top View)

**VW Beetle** 

Mercede

Disconnect the negative battery terminal to prevent an accidental short circuit.

#### ALL VEHICLES

Disconnect the negative battery terminal to prevent an accidental short circuit.

1. Using the diagram below, insert the proper ends of the Head Unit Removal Keys into the slots in the factory head unit.

e slots in the factory head unit