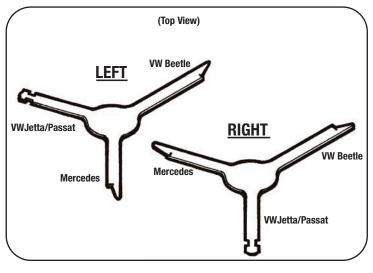

#### ALL VEHICLES

Disconnect the negative battery terminal to prevent an accidental short circuit. 1. Using the diagram below, insert the proper ends of the Head Unit Removal Keys into the slots in the factory head unit.