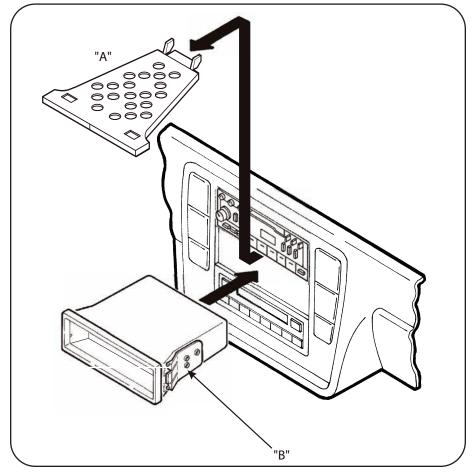

# ALL VEHICLES

Pull out on the plastic tray separating the dash cavity and remove the tray ("A"). Position the Pocket so each Bracket is configured with (2) screws on the top and (1) screw on the bottom ("B"). Slide the Pocket into the dash opening until the side clips engage.