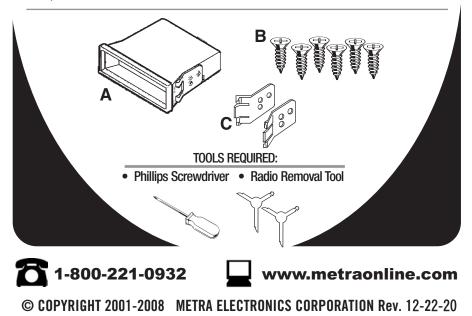

#### **KIT FEATURES**

Holds Three CD Jewel Cases

#### **KIT COMPONENTS**

- A)) Pocket Trimplate Assembly B) (6) #6 x 1/4" Phillips Flat Head Screws
- C) Brackets Set #1