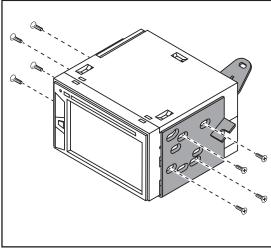

### **KIT ASSEMBLY**

- **1.** Attach the (8) supplied **panel clips** to the radio housing. (Figure A)
- 2. Attach the **radio bracket** to the radio using screws supplied with the radio. (Figure B)
- 3. Locate the factory wiring harness and antenna connector in the dash, and complete all necessary connections to the radio. Metra recommends using the proper mating adapter from Metra and/or AXXESS. Re-connect the negative battery terminal and test the radio for proper operation.
- **4.** Secure the radio assembly into the dash opening.
- Snap the radio trim panel over the radio and reassemble the dash in reverse order of disassembly.

(Figure A)

(Figure B)