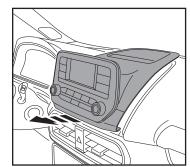

## **DASH DISASSEMBLY**

- Unclip and remove the small trim panel behind the factory radio display. (Figure A)
- 2. Remove (3) 7mm screws under trim panel. (Figure B)

(Figure A)

(Figure B)

- **3.** Unclip and remove the display and panel containing the display. (Figure C)
- **4.** Remove (3) 8mm screws securing the radio chassis. (Figure D)

Continue to Kit Assembly

(Figure C)

(Figure D)