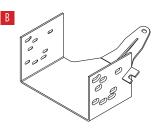

#### KIT COMPONENTS

• A) Radio trim panel • B) Radio bracket • C) Panel clips (8)

### **KIT ASSEMBLY**

- **1.** Attach the (8) supplied **panel clips** to the radio housing. (Figure A)
- 2. Attach the **radio bracket** to the radio using screws supplied with the radio. (Figure B)
- 3. Locate the factory wiring harness and antenna connector in the dash, and complete all necessary connections to the radio. Metra recommends using the proper mating adapter from Metra and/or AXXESS. Re-connect the negative battery terminal and test the radio for proper operation.
- **4.** Secure the radio assembly into the dash opening.
- Snap the radio trim panel over the radio and reassemble the dash in reverse order of disassembly.