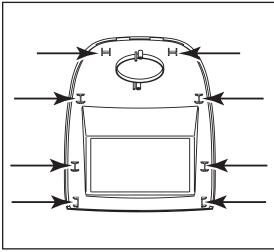

### **KIT ASSEMBLY**

- **1.** Attach the (8) supplied **panel clips** to the radio housing. (Figure A)
- 2. Attach the **radio bracket** to the radio using screws supplied with the radio. (Figure B)
- 3. Locate the factory wiring harness and antenna connector in the dash, and complete all necessary connections to the radio. Metra recommends using the proper mating adapter from Metra and/or AXXESS. Re-connect the negative battery terminal and test the radio for proper operation.
- **4.** Secure the radio assembly into the dash opening.
- Snap the radio trim panel over the radio and reassemble the dash in reverse order of disassembly.

(Figure A)

(Figure B)