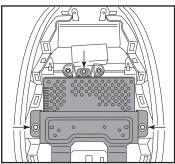

metraonline.com for audio/video and steering wheel control interface options. Antenna Adapter: 40-EU10

#### **TOOLS REQUIRED**

- Panel removal tool Phillips screwdriver
- Socket wrench

Attention! With the key out of the ignition, disconnect the negative battery terminal before installing this product. Ensure that all installation connections are secure before cycling the ignition to test this product.

## **DASH DISASSEMBLY**

- Unclip and remove the small trim panel behind the factory radio display. (Figure A)
- 2. Remove (3) 7mm screws under trim panel. (Figure B)



(Figure A)



(Figure B)

- **3.** Unclip and remove the display and panel containing the display. (Figure C)
- **4.** Remove (3) 8mm screws securing the radio chassis. (Figure D)

Continue to Kit Assembly



(Figure C)



(Figure D)

### **KIT ASSEMBLY**

- **1.** Attach the (8) supplied **panel clips** to the radio housing. (Figure A)
- 2. Attach the **radio bracket** to the radio using screws supplied with the radio. (Figure B)
- 3. Locate the factory wiring harness and antenna connector in the dash, and complete all necessary connections to the radio. Metra recommends using the proper mating adapter from Metra and/or AXXESS. Re-connect the negative battery terminal and test the radio for proper operation.
- **4.** Secure the radio assembly into the dash opening.
- Snap the radio trim panel over the radio and reassemble the dash in reverse order of disassembly.



(Figure A)



(Figure B)



# 95-5868 INSTALLATION INSTRUCTIONS



Having difficulties? We're here to help.



Contact our Tech Support line