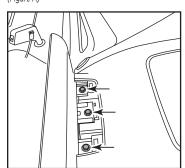

## **DASH DISASSEMBLY**

- Unclip and remove the small trim panel behind the factory radio display. (Figure A)
- 2. Remove (3) 7mm screws under trim panel. (Figure B)

(Figure A)

(Figure B)

- **3.** Unclip and remove the display and panel containing the display. (Figure C)
- **4.** Remove (3) 8mm screws securing the radio chassis. (Figure D)