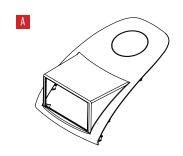

#### KIT COMPONENTS

• A) Radio trim panel • B) Radio bracket • C) Panel clips (8)

### **KIT ASSEMBLY**

- **1.** Attach the (8) supplied **panel clips** to the radio housing. (Figure A)
- 2. Attach the **radio bracket** to the radio using screws supplied with the radio. (Figure B)
- 3. Locate the factory wiring harness and antenna connector in the dash, and complete all necessary connections to the radio. Metra recommends using the proper mating adapter from Metra and/or AXXESS. Re-connect the negative battery terminal and test the radio for proper operation.
- **4.** Secure the radio assembly into the dash opening.
- Snap the radio trim panel over the radio and reassemble the dash in reverse order of disassembly.