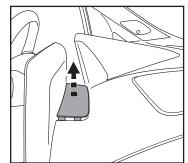

## **DASH DISASSEMBLY**

- Unclip and remove the small trim panel behind the factory radio display. (Figure A)
- 2. Remove (3) 7mm screws under trim panel. (Figure B)

(Figure A)

(Figure B)

- **3.** Unclip and remove the display and panel containing the display. (Figure C)
- **4.** Remove (3) 8mm screws securing the radio chassis. (Figure D)