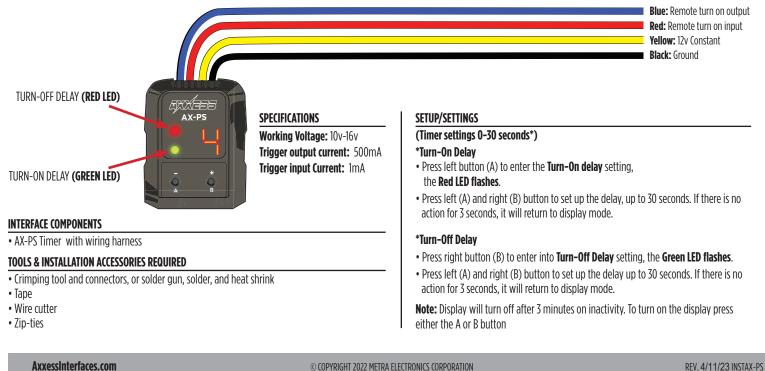

## Universal-Amp Turn On/Off Timer



© COPYRIGHT 2022 METRA ELECTRONICS CORPORATION

REV. 4/11/23 INSTAX-PS





Having difficulties? We're here to help.



Contact our Tech Support line at: 386-257-1187

Or via email at: techsupport@metra-autosound.com

#### Tech Support Hours (Eastern Standard Time)

Monday - Friday: 9:00 AM - 7:00 PM Saturday: 10:00 AM - 7:00 PM Sunday: 10:00 AM - 4:00 PM



**KNOWLEDGE IS POWER** Enhance your installation and fabrication skills by enrolling in the most recognized and respected mobile electronics school in our industry. Log onto www.installerinstitute.edu or call 386-672-6771 for more information and take steps toward a better tomorrow.



Metra recommends MECP certified technicians

REV. 4/11/23 INSTAX-PS

AxxessInterfaces.com

© COPYRIGHT 2022 METRA ELECTRONICS CORPORATION



# AX-PS