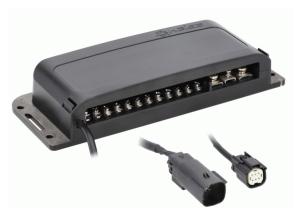

# **Heise LED Instructions**

6 gang switch panel HE-SWP6

## **KIT INFORMATION**

- 3 Fused zones
- Painted aluminum base
- DEUTSCH trigger connection lead
- Polycarbonate smoked cover
- Blown fuse indicator
- Spare fuses and fuse puller

| WHAT'S IN THE BOX                                                                                                 | Having difficulties?                                                 | TECH SUPPORT HOURS (EST)                                                                 |
|-------------------------------------------------------------------------------------------------------------------|----------------------------------------------------------------------|------------------------------------------------------------------------------------------|
| <ul> <li>#2 Philips mount screws</li> <li>6 gang switch panel</li> <li>(3) 30A, (3) 20A, (3) 15A fuses</li> </ul> | Contact our tech support line at:<br>Techsupport@metra-autosound.com | Monday-Friday: 9:00AM - 7:00PM<br>Saturday: 10:00AM - 5:00PM<br>Sunday: 10:00AM - 4:00PM |
| DEUTSCH trigger with 6 leads                                                                                      | Or via phone at:<br>368.257.1187                                     | Closed for most US Federal Holidays                                                      |