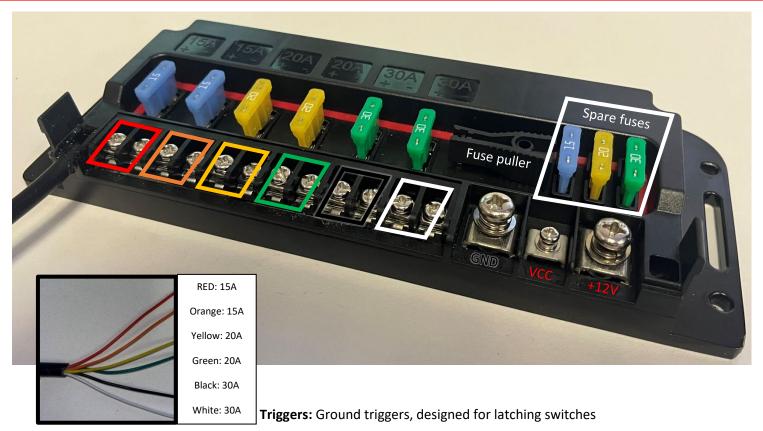

#### **Power Connections:**

- **GND** Connect the ground lug to chassis ground.
- +12V Connect the 12 Volt lug to the vehicle battery. Recommended 130 amp in line fuse.
- VCC Connect the REM IN wire to ignition, battery or some switched 12V DC wire to control on/off

#### **Connections:**

Channels 1 and 2 can handle 15 amps each Channels 3 and 4 can handle 20 amps each Channels 5 and 6 can handle 30 amps each

NOTE: The control box requires that the accessories + and - wires be connected to the control box, not to chassis ground. Doing so can result in equipment failure.

### Blown fuse indicator:

When the red LED is on, the fuse is missing or blown for that circuit