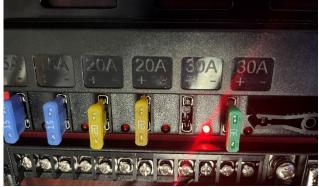

### Blown fuse indicator:

When the red LED is on, the fuse is missing or blown for that circuit