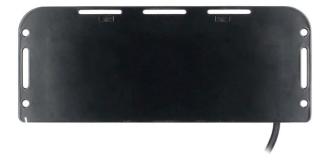

#### Mounting:

Using the supplied #2 Phillips screws to mount the switch panel

NOTE: The slots can be used with cable ties for cable management