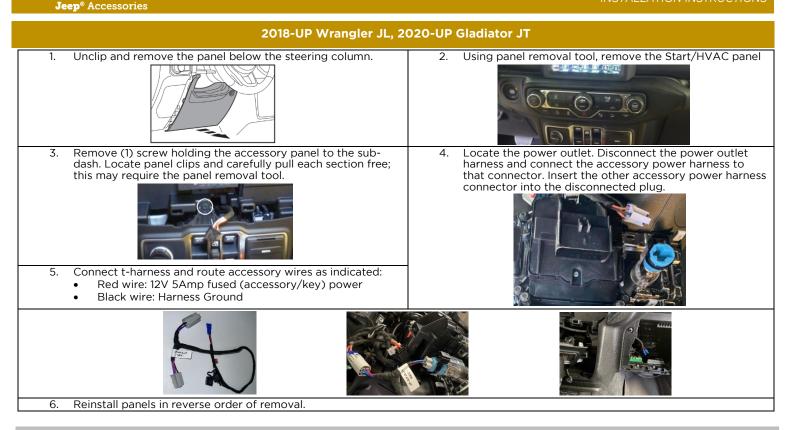

## JP-APJLJT | 12V Accessory Power

INSTALLATION INSTRUCTIONS

Jeep<sup>®</sup> Accessories

## 2012 - 2018 Wrangler JK / JKU

1. Remove cubby or power window switch, and remove screw. Then remove screw from upper storage tray.

3. Lift up on dashboard cover.

- 5. Connect t-harness and route accessory wires as indicated: • Red wire: 12V 5Amp fused (accessory/key) power
  - Black wire: Harness Ground

2. Remove kick panel, and remove two upper screws.

4. Pull HVAC panel, starting from top towards interior. Locate the power outlet and unplug OE connector.

6. Reinstall panels in reverse order of removal.