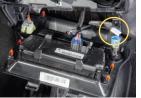

## 2012 - 2018 Wrangler JK / JKU

1. Remove cubby or power window switch, and remove screw. Then remove screw from upper storage tray.

3. Lift up on dashboard cover.

- 5. Connect t-harness and route accessory wires as indicated: • Red wire: 12V 5Amp fused (accessory/key) power
  - Black wire: Harness Ground