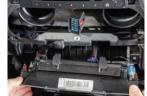

2. Remove kick panel, and remove two upper screws.

4. Pull HVAC panel, starting from top towards interior. Locate the power outlet and unplug OE connector.

6. Reinstall panels in reverse order of removal.

## JP-APJLJT | 12V Accessory Power

INSTALLATION INSTRUCTIONS