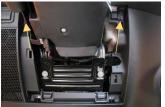

2. Remove kick panel, and remove two upper screws.

4. Pull HVAC panel, starting from top towards interior. Locate the power outlet and unplug OE connector.

6. Reinstall panels in reverse order of removal.

## JP-APJLJT | 12V Accessory Power

INSTALLATION INSTRUCTIONS