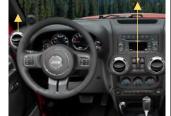

2. Remove kick panel, and remove two upper screws.

4. Pull HVAC panel, starting from top towards interior. Locate the power outlet and unplug OE connector.

6. Reinstall panels in reverse order of removal.