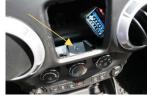

2. Remove kick panel, and remove two upper screws.

4. Pull HVAC panel, starting from top towards interior. Locate the power outlet and unplug OE connector.

6. Reinstall panels in reverse order of removal.