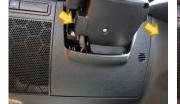

## JP-APJLJT | 12V Accessory Power

INSTALLATION INSTRUCTIONS

Jeep<sup>®</sup> Accessories

## 2012 - 2018 Wrangler JK / JKU

1. Remove cubby or power window switch, and remove screw. Then remove screw from upper storage tray.





3. Lift up on dashboard cover.





- 5. Connect t-harness and route accessory wires as indicated: • Red wire: 12V 5Amp fused (accessory/key) power
  - Black wire: Harness Ground

2. Remove kick panel, and remove two upper screws.





4. Pull HVAC panel, starting from top towards interior. Locate the power outlet and unplug OE connector.









6. Reinstall panels in reverse order of removal.

MetraOnline.com

Technical Support: 386-257-1187



## JP-APJLJT | 12V Accessory Power

INSTALLATION INSTRUCTIONS



## MetraOnline.com

Technical Support: 386-257-1187