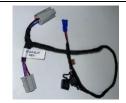

## 2012 - 2018 Wrangler JK / JKU

1. Remove cubby or power window switch, and remove screw. Then remove screw from upper storage tray.

3. Lift up on dashboard cover.

- 5. Connect t-harness and route accessory wires as indicated: • Red wire: 12V 5Amp fused (accessory/key) power
  - Black wire: Harness Ground