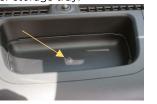

## 2012 - 2018 Wrangler JK / JKU

1. Remove cubby or power window switch, and remove screw. Then remove screw from upper storage tray.

3. Lift up on dashboard cover.

- 5. Connect t-harness and route accessory wires as indicated: • Red wire: 12V 5Amp fused (accessory/key) power
  - Black wire: Harness Ground