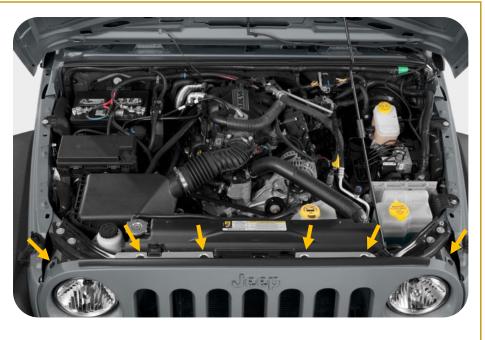

Jeep® Accessories

JP-TSH2 | Turn signal/Parking

- 4. Route trigger wires into engine bay, ensuring to clear pinch points, moving pullies, and hot areas.
- 5. Connect desired item to triggers, and reinstall the front grille.