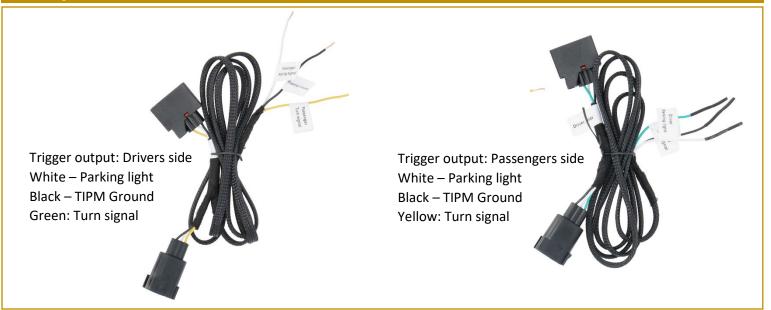

#### Jeep JK Wrangler - Trigger harness

#### FEATURES

- OE Connections
- Provides parking light and turn signal triggers
- Labeled connections
- Drivers and passenger harnesses