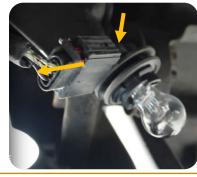

#### Jeep® Accessories

- Using your pry tool, pull up the push pins that hold the grille to the radiator support.
- 2. Pull the bottom of the grille away from the Jeep.
- 3. Locate the turn signal, disconnect the harness by pulling back the red clip, and pushing down on the harness clip. Insert the JP-THS2 inline, between the oe harness and the signal.