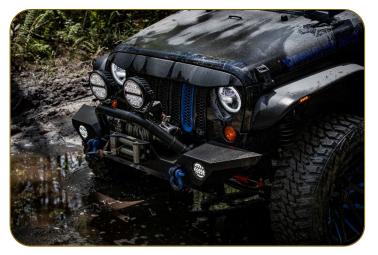

#### Jeep® Accessories

- Using your pry tool, pull up the push pins that hold the grille to the radiator support.
- 2. Pull the bottom of the grille away from the Jeep.
- 3. Locate the turn signal, disconnect the harness by pulling back the red clip, and pushing down on the harness clip. Insert the JP-THS2 inline, between the oe harness and the signal.

Jeep® Accessories

JP-TSH2 | Turn signal/Parking

- 4. Route trigger wires into engine bay, ensuring to clear pinch points, moving pullies, and hot areas.
- 5. Connect desired item to triggers, and reinstall the front grille.