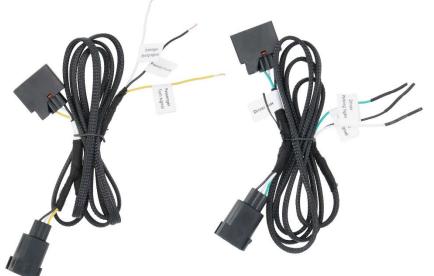

#### Jeep JK Wrangler - Trigger harness

#### FEATURES

- OE Connections
- Provides parking light and turn signal triggers
- Labeled connections
- Drivers and passenger harnesses