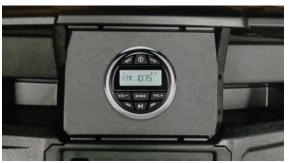

#### **KIT FEATURES**

- Universal design for gauge-mount radios
- Replaces upper pocket
- · Textured to match factory finish

#### KIT COMPONENTS

• A) Blank plate • B) Phillips screws (8)