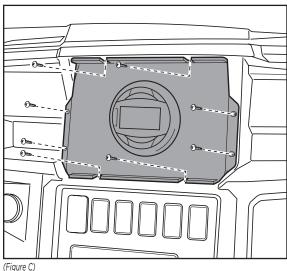

### **KIT ASSEMBLY**

- Install the radio to the blank panel following instructions provided with the radio.
- **2.** Complete all necessary connections to the radio, then test the radio for proper operation. Use Metra part number 44-UA20 (sold separately) for an antenna.
- **3.** Slide the radio assembly into the dash. Pre-drill (8) pilot holes in the dash using a 1/8" drill bit. Using a manual screwdriver, secure the radio assembly to the dash using (8) Phillips screws provided. Do not overtighten! (Figure A)