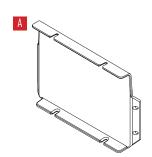

## Polaris **General 2016-Up**

Visit MetraOnline.com for more detailed information about the product and up-to-date vehicle specific applications

#### **KIT FEATURES**

- Universal design for gauge-mount radios
- Replaces upper pocket
- · Textured to match factory finish

#### KIT COMPONENTS

• A) Blank plate • B) Phillips screws (8)





#### TABLE OF CONTENTS

| Dash Disassembly | 2 |
|------------------|---|
| Kit Assembly     | 3 |

#### **TOOLS REQUIRED**

- Panel removal tool Phillips screwdriver
- 1/8" drill bit

Attention! Let the vehicle sit with the key out of the ignition for a few minutes before removing the factory radio. When testing the aftermarket equipment, ensure that all factory equipment is connected before cycling the key to ignition.

## **DASH DISASSEMBLY**

**1.** Remove the storage pocket from the upper dashboard. (Figure A)

Continue to Kit Assembly



(Figure A)

### **KIT ASSEMBLY**

- Install the radio to the blank panel following instructions provided with the radio.
- **2.** Complete all necessary connections to the radio, then test the radio for proper operation. Use Metra part number 44-