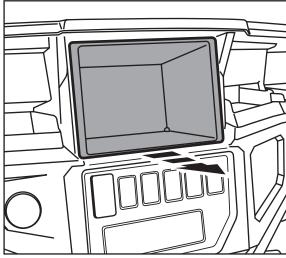

## **DASH DISASSEMBLY**

**1.** Remove the storage pocket from the upper dashboard. (Figure A)

Continue to Kit Assembly

(Figure A)

### **KIT ASSEMBLY**

- Install the radio to the blank panel following instructions provided with the radio.
- **2.** Complete all necessary connections to the radio, then test the radio for proper operation. Use Metra part number 44-UA20 (sold separately) for an antenna.
- **3.** Slide the radio assembly into the dash. Pre-drill (8) pilot holes in the dash using a 1/8" drill bit. Using a manual screwdriver, secure the radio assembly to the dash using (8) Phillips screws provided. Do not overtighten! (Figure A)