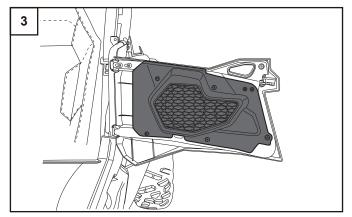

### **INSTALLATION TIPS:**

1. Remove five original factory screws A from vehicle door frame. Save the screws A.

2. Install driver side speaker cover [1] to the door frame with five screws A.

3. Repeat step 1-2 to install passenger side speaker cover [2].