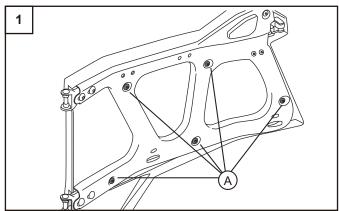

### **INSTALLATION TIPS:**

1. Remove five original factory screws A from vehicle door frame. Save the screws A.

2. Install driver side speaker cover [1] to the door frame with five screws A.

3. Repeat step 1-2 to install passenger side speaker cover [2].