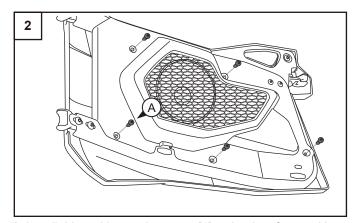

### **INSTALLATION TIPS:**

1. Remove five original factory screws A from vehicle door frame. Save the screws A.

2. Install driver side speaker cover [1] to the door frame with five screws A.

3. Repeat step 1-2 to install passenger side speaker cover [2].