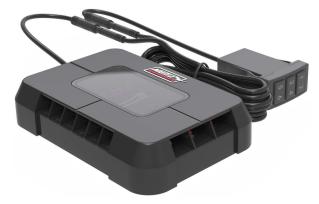

#### WHAT'S IN THE BOX

- 6-button switch
- Switch adaptor for Polaris®
- Remote mounted control box