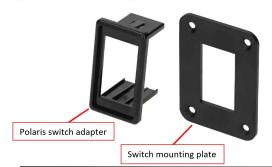

#### WHAT'S IN THE BOX

- 6-button switch
- Switch adaptor for Polaris®
- Remote mounted control box

# **Snap-in button controller:**

Connect the snap-in button controller to the switch box waterproof DIN connector.

It fits industry standard 1.45 x 0.83" cutout.

If installing into a Polaris $^{\mathbb{R}}$  vehicle use the provided Polaris $^{\mathbb{R}}$  switch adapter.