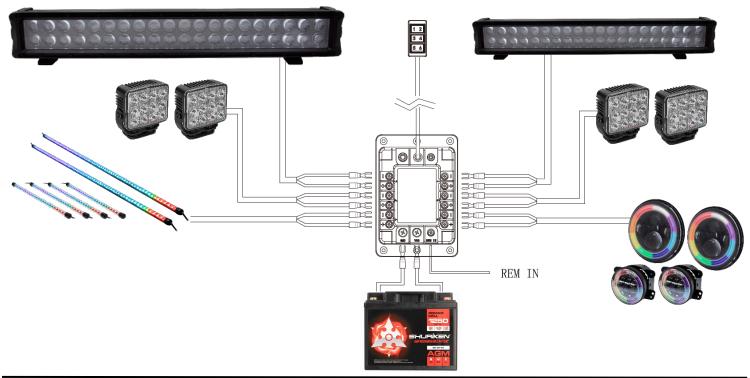

# **Accessory Connections:**

Channels 1 and 2 can handle 200W each

Channels 3 and 4 can handle 100W each

Channels 5 and 6 can handle 50W each

The control box requires that the accessories + and - wires be connected to the control box.

Diagram

The control box requires that the accessories + and - wires be connected to the control box.

Remote Functionality: When controller is paired to a smart device, the number 1 will light up blue. When a zone is activated it will light red.