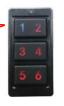

# **Snap-in button controller:**

Connect the snap-in button controller to the switch box waterproof DIN connector.

It fits industry standard 1.45 x 0.83" cutout.

If installing into a Polaris $^{\mathbb{R}}$  vehicle use the provided Polaris $^{\mathbb{R}}$  switch adapter.

Diagram

The control box requires that the accessories + and - wires be connected to the control box.

Remote Functionality: When controller is paired to a smart device, the number 1 will light up blue. When a zone is activated it will light red.

**Brightness control:** To cycle through the brightness, press and hold the desired button.

1.45"x0.83"

The app is available in both Google Play store and Apple Store. Scan the QR code to download the MPS SWITCH app.