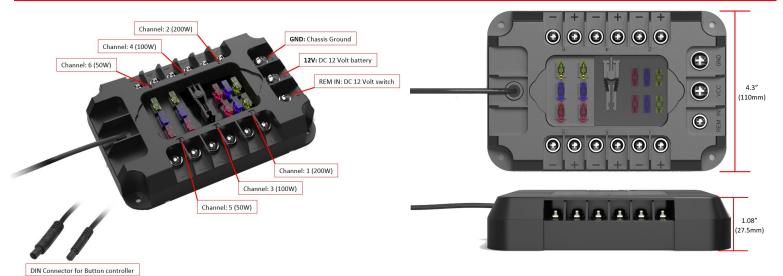

#### **Power Connections:**

**GND** - Connect the ground lug to chassis ground.

VCC - Connect the 12 Volt lug to the vehicle battery. Recommended 60 amp in line fuse.

REM IN - Connect the REM IN wire to ignition, battery or some switched 12V DC wire to control on/off

# **Accessory Connections:**

Channels 1 and 2 can handle 200W each

Channels 3 and 4 can handle 100W each

Channels 5 and 6 can handle 50W each

The control box requires that the accessories + and - wires be connected to the control box.

# **Snap-in button controller:**

Connect the snap-in button controller to the switch box waterproof DIN connector.

It fits industry standard 1.45 x 0.83" cutout.

If installing into a Polaris $^{\mathbb{R}}$  vehicle use the provided Polaris $^{\mathbb{R}}$  switch adapter.