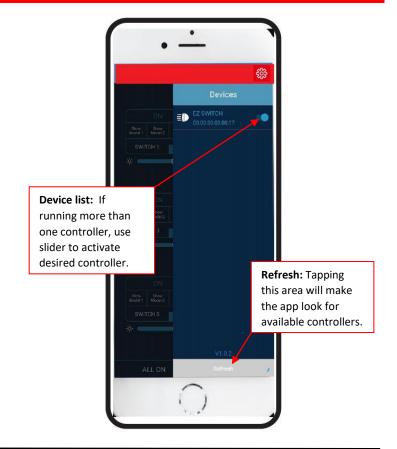

# MPS-SW6 APP Setup and Controls

Open the APP, select the gear icon in the top right corner. The MPS-SW6 will search for all available MPS-SW6 Switch boxes nearby. Choose the controller from the available list. Once connected its status will be synced with the APP automatically. The SW6 APP will reconnect automatically when device is present.

MPS-SW6 APP can only connect and sync with <u>one switch</u> box at a time.

Main screen for Metra Powersports SW6 app and used to control turn-on, turn off, brightness and flashing pattern for each LED lights. The ALL ON and ALL OFF buttons give the user the ability to control all 6 Channels at once. To rename the switch positions press and hold the current name for 2 seconds, this will open a screen to change the name.

OFF OFF Light blue zone: Show Model 1 Independent On/Off Indicates an active 200 W 200 W Switch: The ability to power zone, and if any · -: 0:the desired switch, mode is selected. separate to other switches. OFF Open MIC: Will flash and pulse lights to the sounds OFF SWITCH 3 100 W picked up by the device microphone. Show Show Model 1 Model 2 Will not work on same device OFF OFF streaming/playing music. SWITCH 3 100 W SWITCH 6 Control all switches with the · ... "All on" and "All off" buttons. ALL ON ALL OFF Brightness: Slider to control light brightness (output).