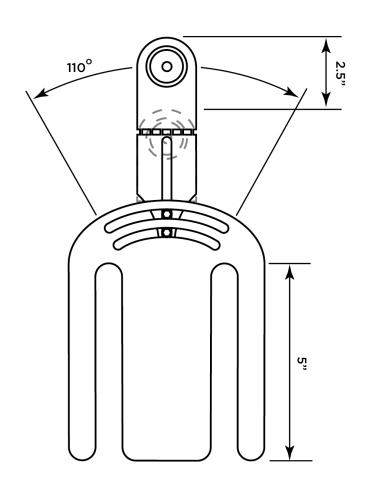

## 5. Specifications

| Sensor                 | CMOS 7080                                    |
|------------------------|----------------------------------------------|
| Resolution             | 480 TV Lines                                 |
| Field of view          | Diagonal 170°, Horizontal 110°, Vertical 90° |
| Illumination           | 0.6 Lux                                      |
| IP rating              | IP67                                         |
| Parking Lines          | Defeatable (white loop on harness)           |
| <b>Extension cable</b> | 26'                                          |
| TV system              | NTSC                                         |
| <b>Working Temp</b>    | -20°C ~ 70°C                                 |
| Warranty               | 3 years                                      |