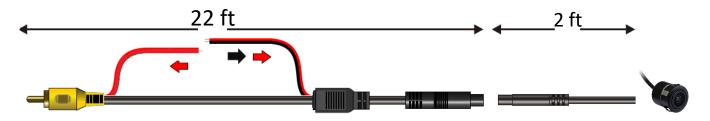

## 4. Wiring diagram

#### 1. Box Contents

Applications

2007-2018\* Jeep Wrangler (\* 2018 JK trim only)

- Installation of camera
- Run camera wire through stem of bracket, DO NOT pop the camera into the bracket before confirming visual on monitor.
- Connect the **RED** wire to a 12V reverse trigger.
- Connect the **BLACK** wire to a chassis ground.
- If reverse signal is needed in the front of vehicle, **RED** wire with RCA will provide that signal from the red wire in the rear of the vehicle.
- If parking lines are needed, please cut the white loop on the harness.