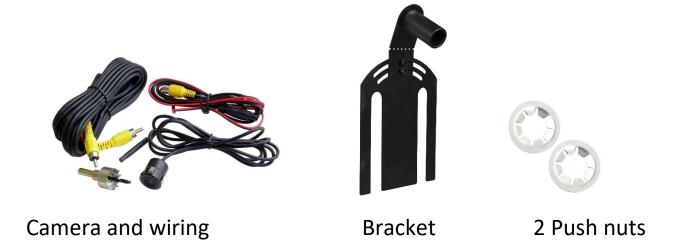

#### 1. Box Contents

Applications

2007-2018\* Jeep Wrangler (\* 2018 JK trim only)

- Installation of camera
- Run camera wire through stem of bracket, DO NOT pop the camera into the bracket before confirming visual on monitor.
- Connect the **RED** wire to a 12V reverse trigger.
- Connect the **BLACK** wire to a chassis ground.
- If reverse signal is needed in the front of vehicle, **RED** wire with RCA will provide that signal from the red wire in the rear of the vehicle.
- If parking lines are needed, please cut the white loop on the harness.