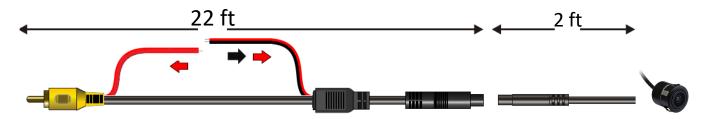

## 4. Wiring diagram

## 5. Specifications

| Sensor                 | CMOS 7080                                    |
|------------------------|----------------------------------------------|
| Resolution             | 480 TV Lines                                 |
| Field of view          | Diagonal 170°, Horizontal 110°, Vertical 90° |
| Illumination           | 0.6 Lux                                      |
| IP rating              | IP67                                         |
| <b>Parking Lines</b>   | Defeatable (white loop on harness)           |
| <b>Extension cable</b> | 26'                                          |
| TV system              | NTSC                                         |
| <b>Working Temp</b>    | -20°C ~ 70°C                                 |
| Warranty               | 3 years                                      |