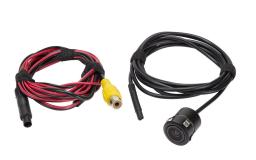

#### 1. Box Contents

2 Push nuts

Applications

2007-2018\* Jeep Wrangler (\* 2018 JK trim only)

- Installation of camera
- Run camera wire through stem of bracket, DO NOT pop the camera into the bracket before confirming visual on monitor.
- Connect the **RED** wire to a 12V reverse trigger.
- Connect the **BLACK** wire to a chassis ground.
- If reverse signal is needed in the front of vehicle, **RED** wire with RCA will provide that signal from the red wire in the rear of the vehicle.
- If parking lines are needed, please cut the white loop on the harness.