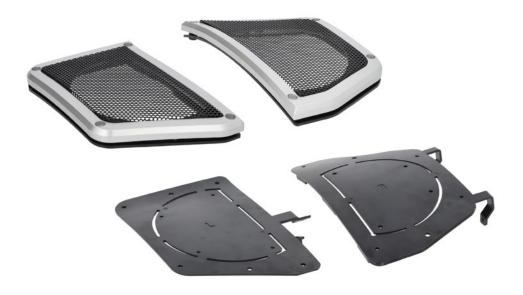

## **PRODUCT OVERVIEW**

Enhance the appearance of Jeep® interiors when installing aftermarket speakers with this pair of lower dash speaker grille cut-ins. They allow installers to widen the factory 4-inch opening to accommodate an upgrade to 6.5-inch speakers for more vivid sound while adding a bold style. These speaker covers feature a gloss black metal mesh grille with silver accents for a rugged and tough off-road look. They are designed to fit select Jeep Wrangler JL and Gladiator JT vehicles and perfectly complement the JP-1017 dashboard speaker covers and the JP-1014 dash speaker pods.

- Left and right lower dash speaker grille cut-ins
- Cut templates and hardware included
- Injection-molded plastic with silver-painted accents
- Metal stamped steel grille insert
- Compliments and enhances the fit of JP-1017 dashboard speaker covers & JP-1014 dash speaker pods
- 1-year warranty