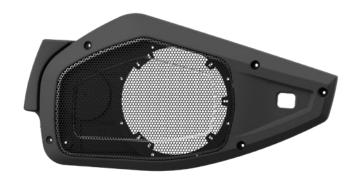

## PRODUCT OVERVIEW

This adapter allows you to upgrade your Jeep's soundbar from the 4" and 3" factory speakers to an aftermarket speaker 6" to 6.75" by cutting the interior of the factory soundbar. It offers an optional tweeter location and includes adapter plates, speaker harnesses, grille replacements, and all hardware required for installation. The replacement grilles feature a factory-style textured finish with a custom-stamped metal grille for a stylish look.

MOUNTING PLATE/ TEMPLATE

- Upgrade up to a 6" 6.75" speaker with an option to add a tweeter
- Speaker depth: 4"
- Retains OE map light
- Factory-style textured finish with a custom-stamped metal grille