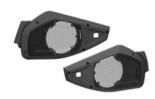

## PRODUCT OVERVIEW

This adapter allows you to upgrade your Jeep's soundbar from the 4" and 3" factory speakers to an aftermarket speaker 6" to 6.75" by cutting the interior of the factory soundbar. It offers an optional tweeter location and includes adapter plates, speaker harnesses, grille replacements, and all hardware required for installation. The replacement grilles feature a factory-style textured finish with a custom-stamped metal grille for a stylish look.

MOUNTING PLATE/ TEMPLATE

- Upgrade up to a 6" 6.75" speaker with an option to add a tweeter
- Speaker depth: 4"
- Retains OE map light
- Factory-style textured finish with a custom-stamped metal grille

## Kit Includes:

- Speaker adapter plates with optional tweeter location
- Mounting plate serves as a cutting template
- Installation hardware (speaker mounting and grille replacement screws)
- 12" speaker harnesses
- Grille replacements