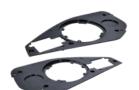

MOUNTING PLATE/ TEMPLATE

- Upgrade up to a 6" 6.75" speaker with an option to add a tweeter
- Speaker depth: 4"
- Retains OE map light
- Factory-style textured finish with a custom-stamped metal grille

## Kit Includes:

- Speaker adapter plates with optional tweeter location
- Mounting plate serves as a cutting template
- Installation hardware (speaker mounting and grille replacement screws)
- 12" speaker harnesses
- Grille replacements