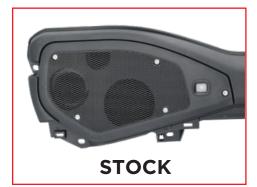

## PRODUCT OVERVIEW

This adapter allows you to upgrade your Jeep's soundbar from the 4" and 3" factory speakers to an aftermarket speaker 6" to 6.75" by cutting the interior of the factory soundbar. It offers an optional tweeter location and includes adapter plates, speaker harnesses, grille replacements, and all hardware required for installation. The replacement grilles feature a factory-style textured finish with a custom-stamped metal grille for a stylish look.