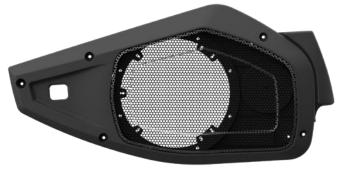

## PRODUCT OVERVIEW

This adapter allows you to upgrade your Jeep's soundbar from the 4" and 3" factory speakers to an aftermarket speaker 6" to 6.75" by cutting the interior of the factory soundbar. It offers an optional tweeter location and includes adapter plates, speaker harnesses, grille replacements, and all hardware required for installation. The replacement grilles feature a factory-style textured finish with a custom-stamped metal grille for a stylish look.

MOUNTING PLATE/ TEMPLATE

- Upgrade up to a 6" 6.75" speaker with an option to add a tweeter
- Speaker depth: 4"
- Retains OE map light
- Factory-style textured finish with a custom-stamped metal grille