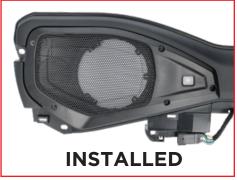

## PRODUCT OVERVIEW

This adapter allows you to upgrade your Jeep's soundbar from the 4" and 3" factory speakers to an aftermarket speaker 6" to 6.75" by cutting the interior of the factory soundbar. It offers an optional tweeter location and includes adapter plates, speaker harnesses, grille replacements, and all hardware required for installation. The replacement grilles feature a factory-style textured finish with a custom-stamped metal grille for a stylish look.

## Kit Includes:

- Speaker adapter plates with optional tweeter location
- Mounting plate serves as a cutting template
- Installation hardware (speaker mounting and grille replacement screws)
- 12" speaker harnesses
- Grille replacements