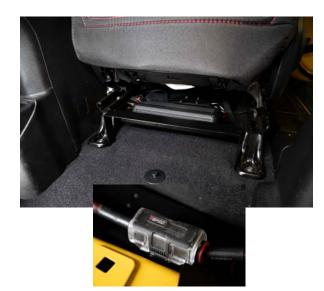

### JP-18AMP-BRKT PRODUCT OVERVIEW

This amp bracket is installed under front seats and reuses the factory bolts. The mounting plate is black powder-coated steel with slots around the outside edge which can be used to secure the wiring for the amplifier.

### Product Specifications:

- Includes (1) under-the-seat amp rack
- Black powder-coated
- 3 year limited warranty
- Designed for use with small form-factor amplifiers only