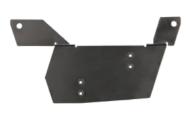

#### JP-18FUSE-BRKT PRODUCT OVERVIEW

This fuse holder is installed under hood by the battery using factory bolts. The mounting plate is black powder-coated steel that can be used with select T-SPEC fuse holders

#### **Product Specifications:**

- Includes (1) fuse bracket
- Black powder-coated
- 3 year limited warranty
- Designed for use with select T-Spec VANL fuse holders