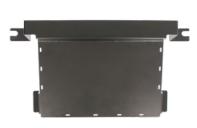

### JP-18AMP-BRKT PRODUCT OVERVIEW

This amp bracket is installed under front seats and reuses the factory bolts. The mounting plate is black powder-coated steel with slots around the outside edge which can be used to secure the wiring for the amplifier.

### Product Specifications:

- Includes (1) under-the-seat amp rack
- Black powder-coated
- 3 year limited warranty
- Designed for use with small form-factor amplifiers only