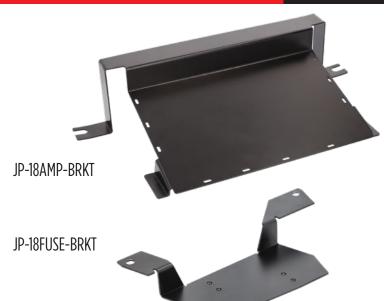

### JP-18AMP-BRKT PRODUCT OVERVIEW

This amp bracket is installed under front seats and reuses the factory bolts. The mounting plate is black powder-coated steel with slots around the outside edge which can be used to secure the wiring for the amplifier.

#### JP-18FUSE-BRKT PRODUCT OVERVIEW

This fuse holder is installed under hood by the battery using factory bolts. The mounting plate is black powder-coated steel that can be used with select T-SPEC fuse holders