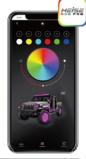

#### **PRODUCT OVERVIEW**

Elevate the lighting on select Jeep® vehicles with these stylish 4-inch LED fog lights with RGB halo. Designed to fit 1997-Up\* Jeep® Wrangler and 2020-Up\* Jeep® Gladiator, these lights come with a Heise Connect RGB controller that allows users to easily control their RGB lighting from the palm of their hand when paired with the Heise Connect downloadable app for smartphones or tablets. A durable polycarbonate lens and die-cast aluminum alloy housing make these fog lights an ideal lighting solution for adventurous Jeep® owners, and they work cohesively with all Heise RGB lighting as part of the Heise Connect Universe (HCU).

#### Heise Connect RGB Controller:

- Addressable LED controller
- 170+ color-changing patterns
- Turn signal function (both left and right)
- Brake function
- DIY pattern function
- Music sync function
- App controlled (Heise Connect app) or via the included RF card remote
- Max load 10A
- Water-resistant Heise connector