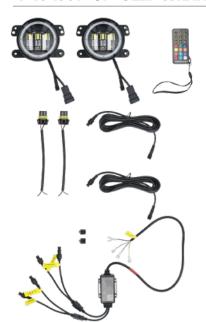

- Pair of 4" LED fog lights
- 60 watts total (30 watts each)
- Lumens: 1020lm each
- Color temperature: 6500K
- Material: Die-cast aluminum alloy
- Lens: Polycarbonate
- IP rating: IP67
- Operating voltage: 12V
- Operating temperature: -40°F to 140°F
- Heise Connect RGB controller included
- Standard 9145 connector
- 3-year warranty

#### Heise Connect RGB Controller:

- Addressable LED controller
- 170+ color-changing patterns
- Turn signal function (both left and right)
- Brake function
- DIY pattern function
- Music sync function
- App controlled (Heise Connect app) or via the included RF card remote
- Max load 10A
- Water-resistant Heise connector