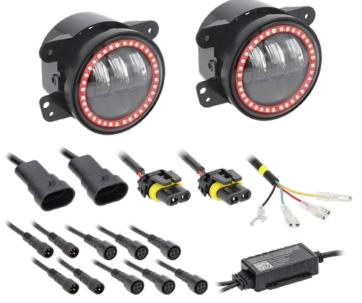

# 4" LED FOG LIGHTS WITH RGB HALO + PRO CONTROLLER FITS 1997-UP\* JEEP WRANGLER & 2020-UP\* JEEP GLADIATOR

- Pair of 4" LED fog lights
- 60 watts total (30 watts each)
- Lumens: 1020lm each
- Color temperature: 6500K
- Material: Die-cast aluminum alloy
- Lens: Polycarbonate
- IP rating: IP67
- Operating voltage: 12V
- Operating temperature: -40°F to 140°F
- Heise Connect RGB controller included
- Standard 9145 connector
- 3-year warranty

#### Heise Connect RGB Controller:

- Addressable LED controller
- 170+ color-changing patterns
- Turn signal function (both left and right)
- Brake function
- DIY pattern function
- Music sync function
- App controlled (Heise Connect app) or via the included RF card remote
- Max load 10A
- Water-resistant Heise connector