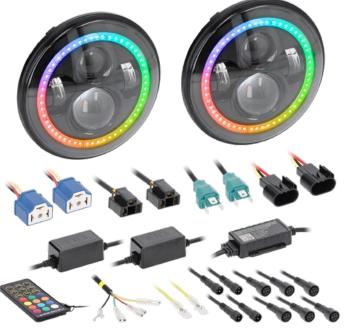

## 7" LED HEADLIGHTS WITH RGB HALO + PRO CONTROLLER FITS 1997-UP\* JEEP WRANGLER & 2020-UP\* JEEP GLADIATOR

## Heise Connect RGB Controller:

- Addressable LED controller
- 170+ color-changing patterns
- Turn signal function (both left and right)
- Brake function
- DIY pattern function
- Music sync function
- App controlled (Heise Connect app) or via the included RF card remote
- Max load 10A
- Water-resistant Heise connector