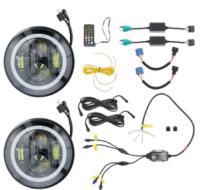

## 7" LED HEADLIGHTS + PRO CONTROLLER FITS 1997-UP\* JEEP WRANGLER & 2020-UP\* JEEP GLADIATOR

## Heise Connect RGB Controller:

- Addressable LED controller
- 170+ color-changing patterns
- Turn signal function (both left and right)
- Brake function
- DIY pattern function
- Music sync function
- App controlled (Heise Connect app) or via the included RF card remote
- Max load 10A
- Water-resistant Heise connector