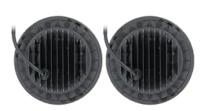

## **PRODUCT OVERVIEW**

Elevate the lighting on select Jeep® vehicles with these stylish 4-inch LED fog lights with RGB halo. Designed to fit 1997-Up\* Jeep® Wrangler and 2020-Up\* Jeep® Gladiator, these lights come with a Heise Connect RGB controller that allows users to easily control their RGB lighting from the palm of their hand when paired with the Heise Connect downloadable app for smartphones or tablets. A durable polycarbonate lens and die-cast aluminum alloy housing make these fog lights an ideal lighting solution for adventurous Jeep® owners, and they work cohesively with all Heise RGB lighting as part of the Heise Connect Universe (HCU).

- Pair of 4" LED fog lights
- 60 watts total (30 watts each)
- Lumens: 1020lm each
- Color temperature: 6500K
- Material: Die-cast aluminum alloy
- Lens: Polycarbonate
- IP rating: IP67
- Operating voltage: 12V
- Operating temperature: -40°F to 140°F
- Heise Connect RGB controller included
- Standard 9145 connector
- 3-year warranty