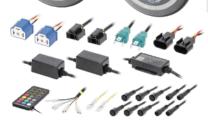

## **PRODUCT OVERVIEW**

Elevate the lighting on select Jeep® vehicles with these stylish 4-inch LED fog lights with RGB halo. Designed to fit 1997-Up\* Jeep® Wrangler and 2020-Up\* Jeep® Gladiator, these lights come with a Heise Connect RGB controller that allows users to easily control their RGB lighting from the palm of their hand when paired with the Heise Connect downloadable app for smartphones or tablets. A durable polycarbonate lens and die-cast aluminum alloy housing make these fog lights an ideal lighting solution for adventurous Jeep® owners, and they work cohesively with all Heise RGB lighting as part of the Heise Connect Universe (HCU).

- Pair of 4" LED fog lights
- 60 watts total (30 watts each)
- Lumens: 1020lm each
- Color temperature: 6500K
- Material: Die-cast aluminum alloy
- Lens: Polycarbonate
- IP rating: IP67
- Operating voltage: 12V
- Operating temperature: -40°F to 140°F
- Heise Connect RGB controller included
- Standard 9145 connector
- 3-year warranty

## Heise Connect RGB Controller:

- Addressable LED controller
- 170+ color-changing patterns
- Turn signal function (both left and right)
- Brake function
- DIY pattern function
- Music sync function
- App controlled (Heise Connect app) or via the included RF card remote
- Max load 10A
- Water-resistant Heise connector