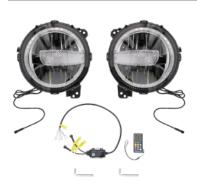

## **PRODUCT OVERVIEW**

This kit makes it easy to upgrade to Chasing LED headlights. Included are a pair of 9" premium chasing LED headlights and a Pro Controller. The durable polycarbonate lens cover makes this an ideal solution for adventurous Jeep<sup>®</sup> owners. This kit offers more than 170 pre-programmed modes for patterns with 16 million different colors. The Pro Controller has two wireless control options; an included remote control or a free app for a smartphone or tablet, allowing users to change colors, sync to music, and more. This lighting set also works with other Heise Chasing RGB lighting products, allowing an entire system to use the same app and remote.

- Wattage: 64W (per light)
- Lumens: 4300lm (high beam), 2100lm (low beam)
- Color Temperature: 6500K
- Material: Reinforced polypropylene housing
- Lens: Polycarbonate
- IP Rating: IP67K
- Operating Voltage: 12V
- Operating Temperature: -40°F to 140°F
- Direct bolt-on replacement
- Plugs into OE harness
- Heise Connect chasing controller included
- Chasing lights are for off-road use only and not for use on public roads