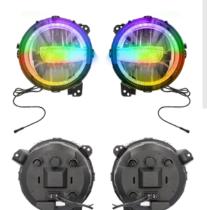

## **PRODUCT OVERVIEW**

This kit makes it easy to upgrade to Chasing LED headlights. Included are a pair of 9" premium chasing LED headlights and a Pro Controller. The durable polycarbonate lens cover makes this an ideal solution for adventurous Jeep<sup>®</sup> owners. This kit offers more than 170 pre-programmed modes for patterns with 16 million different colors. The Pro Controller has two wireless control options; an included remote control or a free app for a smartphone or tablet, allowing users to change colors, sync to music, and more. This lighting set also works with other Heise Chasing RGB lighting products, allowing an entire system to use the same app and remote.

- Wattage: 64W (per light)
- Lumens: 4300lm (high beam), 2100lm (low beam)
- Color Temperature: 6500K
- Material: Reinforced polypropylene housing
- Lens: Polycarbonate
- IP Rating: IP67K
- Operating Voltage: 12V
- Operating Temperature: -40°F to 140°F
- Direct bolt-on replacement
- Plugs into OE harness
- Heise Connect chasing controller included
- Chasing lights are for off-road use only and not for use on public roads