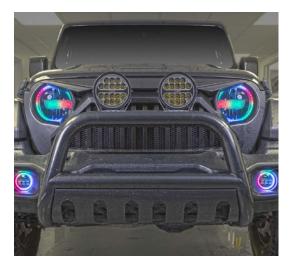

## **PRODUCT OVERVIEW**

This kit makes it easy to upgrade to Chasing LED headlights. Included are a pair of 9" premium chasing LED headlights and a Pro Controller. The durable polycarbonate lens cover makes this an ideal solution for adventurous Jeep<sup>®</sup> owners. This kit offers more than 170 pre-programmed modes for patterns with 16 million different colors. The Pro Controller has two wireless control options; an included remote control or a free app for a smartphone or tablet, allowing users to change colors, sync to music, and more. This lighting set also works with other Heise Chasing RGB lighting products, allowing an entire system to use the same app and remote.

- Wattage: 64W (per light)
- Lumens: 4300lm (high beam), 2100lm (low beam)
- Color Temperature: 6500K
- Material: Reinforced polypropylene housing
- Lens: Polycarbonate
- IP Rating: IP67K
- Operating Voltage: 12V
- Operating Temperature: -40°F to 140°F
- Direct bolt-on replacement
- Plugs into OE harness
- Heise Connect chasing controller included
- Chasing lights are for off-road use only and not for use on public roads