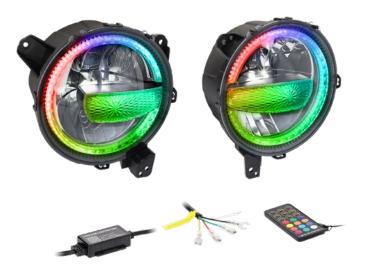

## **PRODUCT OVERVIEW**

This kit makes it easy to upgrade to Chasing LED headlights. Included are a pair of 9" premium chasing LED headlights and a Pro Controller. The durable polycarbonate lens cover makes this an ideal solution for adventurous Jeep<sup>®</sup> owners. This kit offers more than 170 pre-programmed modes for patterns with 16 million different colors. The Pro Controller has two wireless control options; an included remote control or a free app for a smartphone or tablet, allowing users to change colors, sync to music, and more. This lighting set also works with other Heise Chasing RGB lighting products, allowing an entire system to use the same app and remote.

- Wattage: 64W (per light)
- Lumens: 4300lm (high beam), 2100lm (low beam)
- Color Temperature: 6500K
- Material: Reinforced polypropylene housing
- Lens: Polycarbonate
- IP Rating: IP67K
- Operating Voltage: 12V
- Operating Temperature: -40°F to 140°F
- Direct bolt-on replacement
- Plugs into OE harness
- Heise Connect chasing controller included
- Chasing lights are for off-road use only and not for use on public roads