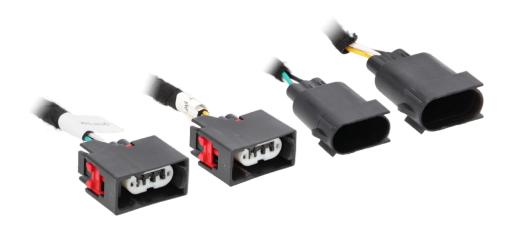

## **PRODUCT OVERVIEW**

Make the installation of aftermarket fender lights, alarms, lights, cameras, blind spot sensors, or other equipment that requires left and right light triggers hassle-free with this convenient harness. It installs between the factory connector and the wires for aftermarket lighting and eliminates the need to cut or splice a stock harness. Both left and right-side harnesses are included and provide triggers for turn signals and the parking light.

- Provides a trigger (turn on) for your parking light, turn signal, and ground
- Harness is easy to install with easy-to-read wire labels
- Fits Jeep JKs without factory LED headlights
- Recommended for use with all Heise LED products to connect triggers