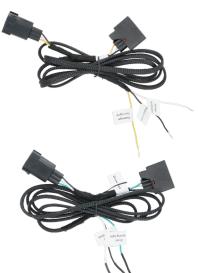

## **PRODUCT OVERVIEW**

Make the installation of aftermarket fender lights, alarms, lights, cameras, blind spot sensors, or other equipment that requires left and right light triggers hassle-free with this convenient harness. It installs between the factory connector and the wires for aftermarket lighting and eliminates the need to cut or splice a stock harness. Both left and right-side harnesses are included and provide triggers for turn signals and the parking light.

- Provides a trigger (turn on) for your parking light, turn signal, and ground
- Harness is easy to install with easy-to-read wire labels
- Fits Jeep JKs without factory LED headlights
- Recommended for use with all Heise LED products to connect triggers