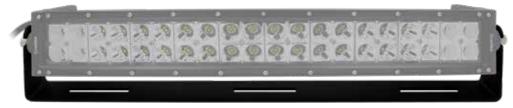

MPS-B01 8" Universal Lightbar Bracket MPS-B02 22" Universal Lightbar Bracket MPS-B03 32" Universal Lightbar Bracket

- Universal design fits many year, makes, and models
- · Made from high carbon stamped steel
- · Black durable wrinkle finish for extreme durability and longevity
- Universal cradle mounts
- Available in 3 common sizes 8", 22", 32"
- Mounting hardware sold separately