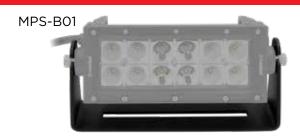

MPS-B01 8" Universal Lightbar Bracket MPS-B02 22" Universal Lightbar Bracket MPS-B03 32" Universal Lightbar Bracket

- Universal design fits many year, makes, and models
- · Made from high carbon stamped steel
- · Black durable wrinkle finish for extreme durability and longevity
- Universal cradle mounts
- Available in 3 common sizes 8", 22", 32"
- Mounting hardware sold separately