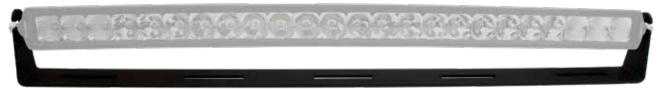

MPS-B01 8" Universal Lightbar Bracket MPS-B02 22" Universal Lightbar Bracket MPS-B03 32" Universal Lightbar Bracket

- Universal design fits many year, makes, and models
- · Made from high carbon stamped steel
- · Black durable wrinkle finish for extreme durability and longevity
- Universal cradle mounts
- Available in 3 common sizes 8", 22", 32"
- Mounting hardware sold separately