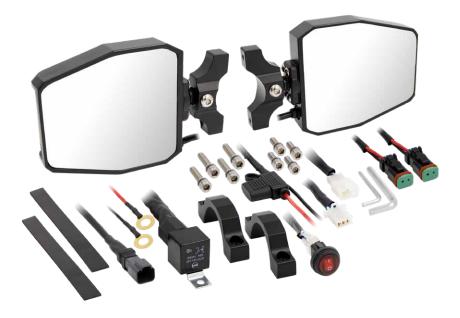

## PRODUCT OVERVIEW

The MPS-RBSVMS is a universal accessory that functions as both a forward-facing spotlight and side mirror to increase the driver's overall visibility. The anti-glare mirrors with a wide-angle viewing convex are constructed with aluminum alloy housing and rated IP68 to withstand the demands of the off-road environment. Each mirror has a light with 9 LEDs inside a smoke colored lens that produces 4,500 lumens to illuminate the left and right side of the UTV. They are designed to attach to rollbars between 1.5 and 2.5 inches and are ideal for most powersports vehicles.

- 1 pair of side mirrors (left and right)
- Aluminum alloy housing designed to withstand the most extreme punishment
- Anti-glare mirror surface
- Wide-angle viewing (convex)
- Smoke colored lens
- 9 LEDs in each mirror producing 4,500 lumens of white light
- Universal adjustable brackets fit 1.5" to 2.5" rollbars
- 1 wiring harness with relay, fuse, and carling switch
- · All necessary hardware included