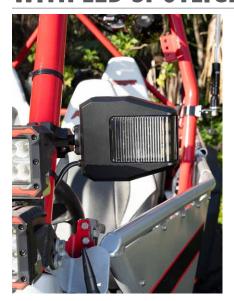

## PRODUCT OVERVIEW

The MPS-RBSVMS is a universal accessory that functions as both a forward-facing spotlight and side mirror to increase the driver's overall visibility. The anti-glare mirrors with a wide-angle viewing convex are constructed with aluminum alloy housing and rated IP68 to withstand the demands of the off-road environment. Each mirror has a light with 9 LEDs inside a smoke colored lens that produces 4,500 lumens to illuminate the left and right side of the UTV. They are designed to attach to rollbars between 1.5 and 2.5 inches and are ideal for most powersports vehicles.