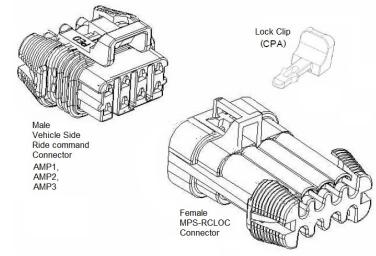

#### MPS-RZRLOC INSTALLATION INSTRUCTIONS

## Fits Polaris RIDECOMMAND MPS-RCLOC

Visit MetraPowerSports.com for more detailed information about the product and up-to-date vehicle specific applications

## ASSEMBLY INSTRUCTIONS

#### MPS-RCLOC to Ridecommand Connector







MPS-RZRL

### Fits Polaris RIDECOMMAND MPS-RCLOC

Visit MetraPowerSports.com for more detailed information about the product and up-to-date vehicle specific applications

# ASSEMBLY INSTRUCTIONS MPS-RCLOC to Ridecommand Connector

Male Vehicle Side Ride command Connector AMP1, AMP2, AMP3



© COPYRIGHT 2019 METRA ELECTRONICS CORPORATION REV. 02/01/19





## Fits Polaris RIDECOMMAND MPS-RCLOC

Visit MetraPowerSports.com for more detailed information about the product and up-to-date vehicle specific applications

# ASSEMBLY INSTRUCTIONS

#### MPS-RCLOC to Ridecommand Connector





## Fits Polaris RIDECOMMAND MPS-RCLOC

Visit MetraPowerSports.com for more detailed information about the product and up-to-date vehicle specific applications

#### ASSEMBLY INSTRUCTIONS MPS-RCLOC to Rideco