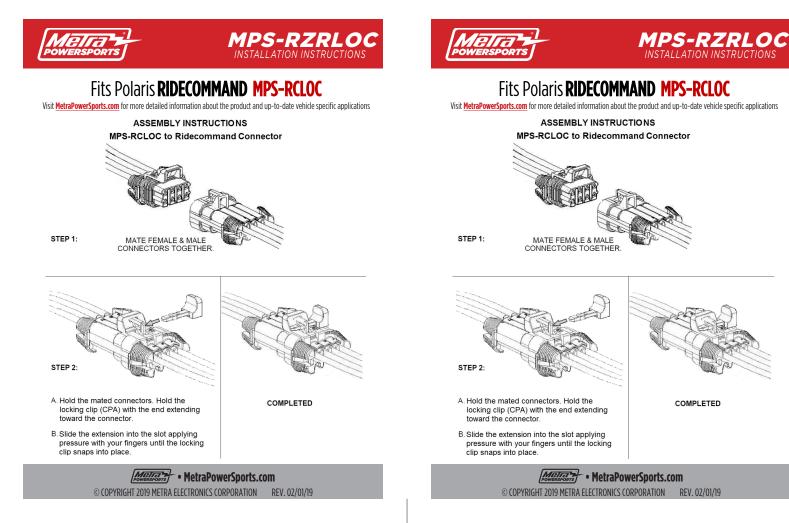

#### MPS-RZRLOC INSTALLATION INSTRUCTIONS

## Fits Polaris RIDECOMMAND MPS-RCLOC

Visit MetraPowerSports.com for more detailed information about the product and up-to-date vehicle specific applications

## ASSEMBLY INSTRUCTIONS

#### MPS-RCLOC to Ridecommand Connector

MPS-RZRL

### Fits Polaris RIDECOMMAND MPS-RCLOC

Visit MetraPowerSports.com for more detailed information about the product and up-to-date vehicle specific applications

# ASSEMBLY INSTRUCTIONS

#### MPS-RCLOC to Ridecommand Connector