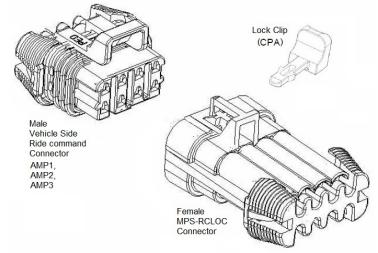

# ASSEMBLY INSTRUCTIONS MPS-RCLOC to Ridecommand Connector

Male Vehicle Side Ride command Connector AMP1, AMP2, AMP3

© COPYRIGHT 2019 METRA ELECTRONICS CORPORATION REV. 02/01/19