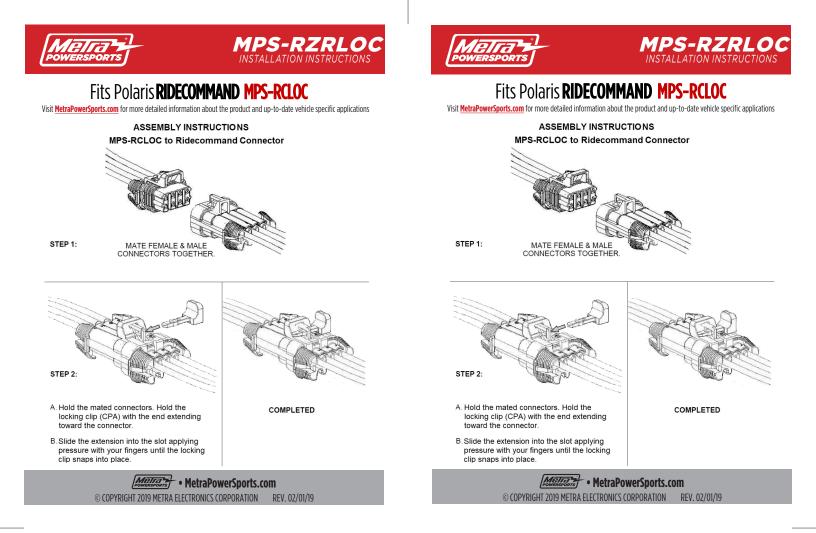

#### MPS-RZRLOC INSTALLATION INSTRUCTIONS

## Fits Polaris RIDECOMMAND MPS-RCLOC

Visit MetraPowerSports.com for more detailed information about the product and up-to-date vehicle specific applications

## ASSEMBLY INSTRUCTIONS

#### MPS-RCLOC to Ridecommand Connector

MPS-RZRL

### Fits Polaris RIDECOMMAND MPS-RCLOC

Visit MetraPowerSports.com for more detailed information about the product and up-to-date vehicle specific applications

# ASSEMBLY INSTRUCTIONS

#### MPS-RCLOC to Ridecommand Connector