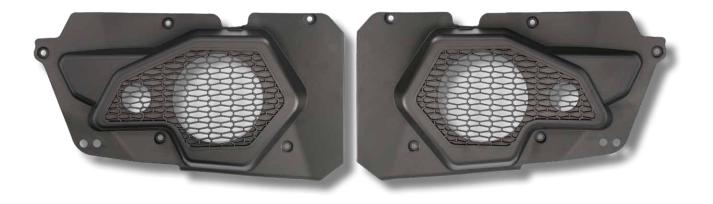

## **PRODUCT OVERVIEW**

Expand your audio system with these durable rear door speaker pods designed to fit the 2014-UP Polaris RZR 900/XP 1000/TURBO S/XP 4. These durable speaker pods are made for 6.5" aftermarket speakers with an included mounting location for a tweeter in each pod. Constructed of high-quality, UV-protected black ABS plastic, these pods are designed to withstand the harshest outdoor environments. This weather-resistant audio upgrade solution allows you to add more sound while exploring the outdoors.

## • Designed for 6.5" speakers

- Uses available space in rear doors
- Constructed of high-quality, UV-protected ABS plastic
- Includes one pair of rear door speaker pods with optional tweeter mounting locations (left and right) and installation instructions
- 1-year limited warranty