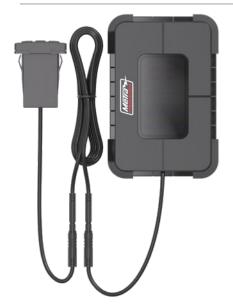

### **PRODUCT OVERVIEW**

Metra Powersports introduces the latest 6 zone switch control box for Powersports applications. This new controller offers two control options, Carling switch knockout and app controlled. This IP67 water-resistant rating switch box features the latest MOSFET chips, which is designed for tough environment and applications at high switching frequencies.

#### **Specifications**

- Input voltage: 12V
- Power handling; 700 watts
- Maximum current: 60A
- Control box material: ABS plastic
- Operating temperature: -40 degrees F to 302 degrees F
- Switch size: 1.75" X .83"
- Control box size: 4.3" X 1.08"