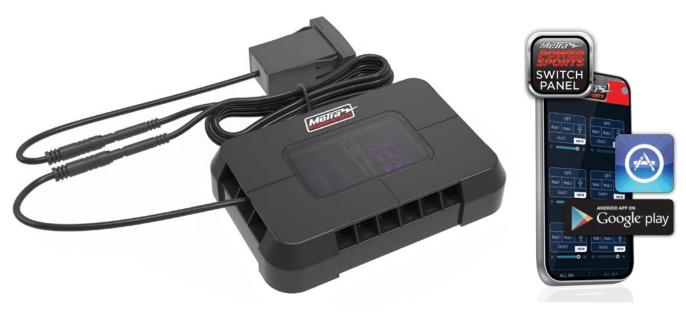

### **PRODUCT OVERVIEW**

Metra Powersports introduces the latest 6 zone switch control box for Powersports applications. This new controller offers two control options, Carling switch knockout and app controlled. This IP67 water-resistant rating switch box features the latest MOSFET chips, which is designed for tough environment and applications at high switching frequencies.

#### **Features**

- Two control options
- Six button Carling style switch
- App controlled via Bluetooth
- Each zone independently controlled
- Low EMI design

#### Features controlled through the app

- Two strobe options, fast and double pulse patterns
- · Lighting can be synced with music
- Adjustable brightness on each channel
- Mast on/off switch