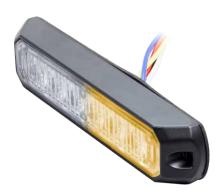

### HE-MULTE-6WA (White & Amber)

Lite Marker Heads

Input Voltage: 12-24V DC

IP Rating: IP65

Wattage: (6) 1.5-Watt LEDs Size: L: 4.4" W: 1.1" H: 0.4"