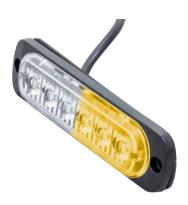

### **HE-MUMRK-6WA (White & Amber)**

Marker Heads

Input Voltage: 12-24V DC

IP Rating: IP65

Wattage: (6) 3-Watt LEDs Size: L: 4.9" W: 1.1" H: 0.64"