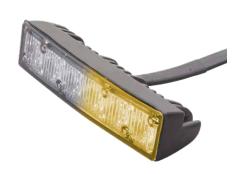

#### **HE-MUGRL-6WA (White & Amber)**

Grille Marker Heads

Input Voltage: 12-24V DC

IP Rating: IP65

Wattage: (6) 1-Watt LEDs Size: L: 4.1", W: 2.2", H: 0.9"