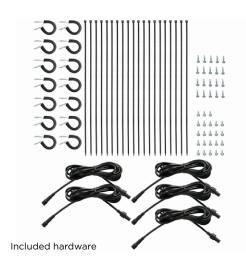

## PRODUCT OVERVIEW

Heise's universal RGB LED underglow lighting package, the RGB1-UNDGLED, is rated IP67 and designed for all-terrains on powersports vehicles, boats, and cars. Users can choose from 16 million different color options using the Metra RGB smartphone app with pre-built lighting transitions, flash patterns, and more. This four-piece package includes two 36-inch and two 48-inch sealed water-resistant LED tubes, mounting hardware, and extension cables, providing a fast and durable RGB lighting solution. It has a dual connection to the controller for maximum current and even illumination. The RGB-CB1 controller is sold separately and required for RGB operation, and can be synced with additional compatible Metra RGB lighting products. A detailed video introducing this product at SEMA360 can be seen on Metra's YouTube page.

- Includes (2) 48" and (2) 36" LED tubes
- Dual connection to controller for maximum current and even illumination
- Requires RGB-CB1 controller (sold separately)
- Mounting hardware and extension cables included
- IP67 rated