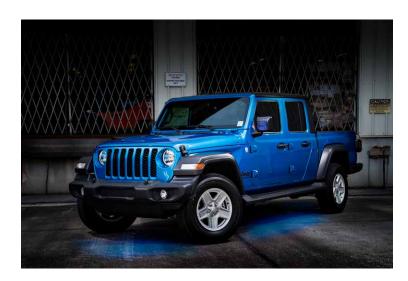

## PRODUCT OVERVIEW

Heise's universal RGB LED underglow lighting package, the RGB1-UNDGLED, is rated IP67 and designed for all-terrains on powersports vehicles, boats, and cars. Users can choose from 16 million different color options using the Metra RGB smartphone app with pre-built lighting transitions, flash patterns, and more. This four-piece package includes two 36-inch and two 48-inch sealed water-resistant LED tubes, mounting hardware, and extension cables, providing a fast and durable RGB lighting solution. It has a dual connection to the controller for maximum current and even illumination. The RGB-CB1 controller is sold separately and required for RGB operation, and can be synced with additional compatible Metra RGB lighting products. A detailed video introducing this product at SEMA360 can be seen on Metra's YouTube page.