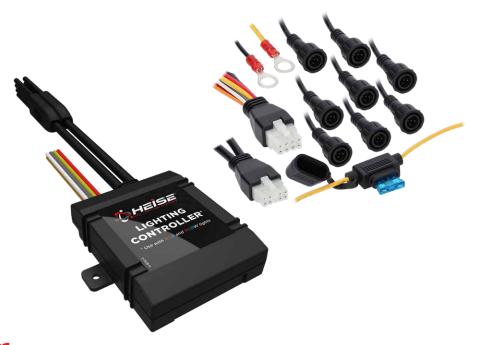

## **PRODUCT OVERVIEW**

The new control boxes can group multiple devices and handle up to ten amps of current, which allows for more lighting products than what most competing standard control boxes can handle. The mobile app also allows for multiple control boxes to be grouped together and installed within the same system. Unique to Heise control boxes is the ability for installers to put a positive voltage trigger to lights to offer four programmable triggers for any color. For example, yellow for a turn signal, red for the brake light, white for the reverse light and an additional option for the fourth trigger. This feature is exclusive to Metra and allows for even more customization of the RGBW lighting products.

- App controlled by Android<sup>™</sup> / iOS<sup>®</sup> (METRA RGBW app)
- Wireless BLE control
- 16 million color options
- Group multiple devices
- · Camera color capture
- Sync lighting to your music
- · Rainbow, water, and fire patterns
- Fade, blink and pulsating transitions
- 4 programmable triggers
- · Handles up to 10 amps of lights