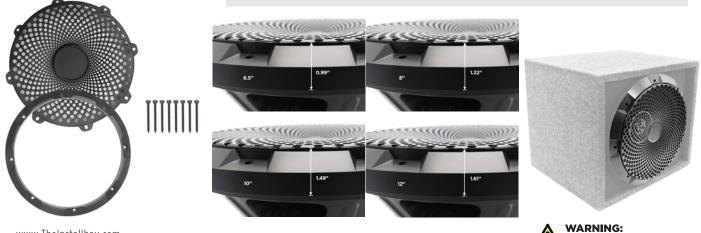

## Features:

- Stamped metal mesh grille
- Satin black powder-coated finish
- Mounting hardware included
- Universal applications
- Available in the following sizes: 6.5", 8", 10", and 12"

www.TheInstallbay.com © COPYRIGHT 2025 METRA ELECTRONICS CORPORATION 01/25