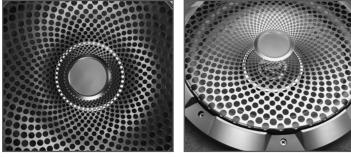

## **PRODUCT OVERVIEW**

Protect the speaker surround and cone from damage with this high-quality speaker and subwoofer grille. Durable stamped metal mesh with a satin black powder-coated finish gives this grille an updated, stylish look. It is designed for high excursion speakers and subwoofers with deep bass to protect audio quality when audio is played at high volume.