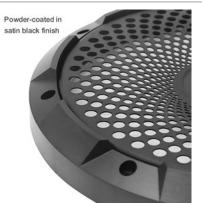

## **PRODUCT OVERVIEW**

Protect the speaker surround and cone from damage with this high-quality speaker and subwoofer grille. Durable stamped metal mesh with a satin black powder-coated finish gives this grille an updated, stylish look. It is designed for high excursion speakers and subwoofers with deep bass to protect audio quality when audio is played at high volume.