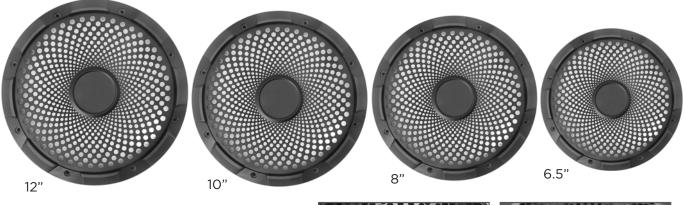

## Features:

- Stamped metal mesh grille
- Satin black powder-coated finish
- Mounting hardware included
- Universal applications
- Available in the following sizes: 6.5", 8", 10", and 12"

www.TheInstallbay.com © COPYRIGHT 2025 METRA ELECTRONICS CORPORATION 01/25