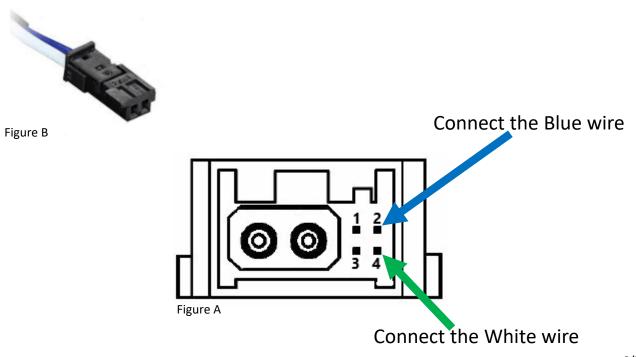

**Step 2.)** Locate the connector shown below, this is also where the fiber lines are located. (*Figure A*)

**Step 3.)** Cut the 2-Pin connector off of the **Lead 1430** harness that was included with the kit. (*Figure B*)

**Step 4.)** Splice the Blue wire in to the brown/red wire in Pin 2 of the connector shown below. (*Do not cut the wire in pin 2*)

**Step 5.)** Splice the White wire in to the brown wire in Pin 4 of the connector shown below. *(Do not cut the wire in pin 4)* 