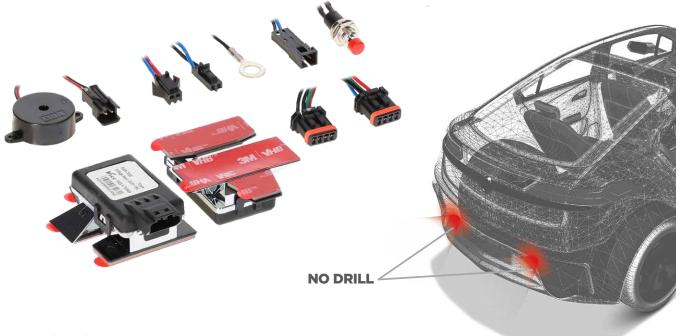

## NO DRILL UNIVERSAL PARKING SENSOR KIT

## **TE-2PSK NO DRILL UNIVERSAL PARKING SENSOR KIT**

www.iBeamUSA.com | #iBEAMsafety

## **PRODUCT OVERVIEW**

Provide enhanced accuracy with a reliable 2-sensor parking system that uses a higher frequency than current sensors on the market to allow for a more precise 3ft. sensing field with fewer false triggers. The TE-2PSK has everything built into the sensors with no additional control modules or parts needed, resulting in an easy to install kit that doesn't require drilling into the bumper - simply mount the sensors and run wires. A 3-zone setup for audible alerts helps drivers navigate difficult parking situations with ease. Designed for rear plastic bumpers. (May be used in the front with additional wiring. Modifications may be required depending on the vehicle and its ability to mount to the bumpers).

- 2 sensor parking solution
- · No need to drill into the bumper
- Plastic bumpers only
- Audible 3-zone alerts
- No additional control box needed
- Horizontal sensing field: 144 degrees
- Easy to install