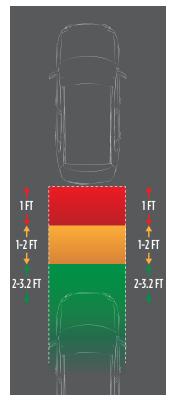

## **PRODUCT OVERVIEW**

Provide enhanced accuracy with a reliable 2-sensor parking system that uses a higher frequency than current sensors on the market to allow for a more precise 3ft. sensing field with fewer false triggers. The TE-2PSK has everything built into the sensors with no additional control modules or parts needed, resulting in an easy to install kit that doesn't require drilling into the bumper - simply mount the sensors and run wires. A 3-zone setup for audible alerts helps drivers navigate difficult parking situations with ease. Designed for rear plastic bumpers. (May be used in the front with additional wiring. Modifications may be required depending on the vehicle and its ability to mount to the bumpers).

- 2 sensor parking solution
- · No need to drill into the bumper
- Plastic bumpers only
- Audible 3-zone alerts
- No additional control box needed
- Horizontal sensing field: 144 degrees
- Easy to install