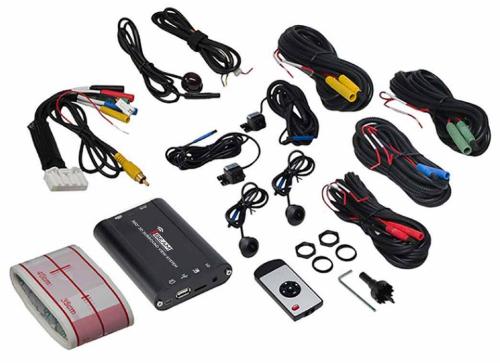

## **PRODUCT OVERVIEW**

Our iBeam 360 Degree View 3D Camera System is the best of the best in cutting edge safety equipment. Four cameras mount to each side of the car and the included control processor blends the feeds into one seamless 3D panoramic view. This system is custom calibrated to each specific make and model for optimal image fusion. Integrated turn and reverse triggers provide instantaneous displays of side or rear camera feeds when changing lanes, parking or reversing. This cutting-edge system provides an unobstructed view of vehicle surroundings at all times, while recording all four channels simultaneously. Drivers can also toggle through multiple camera views and are alerted to road hazards to prevent potential collisions. For surveillance purposes, the camera system can also record while the vehicle is parked. For ultimate vehicle safety and security, iBeam's 360 Degree 3D View Camera System is the top level solution.

- 4 camera 360 degree 3D surround view kit
- Camera images are fused together by the included control processor to create a continuous 3D surround view
- Automatically view full screen images of side or rear cameras with integrated turn & reverse triggers
- Cameras can be toggled through multiple views for maximum guidance
- System is custom calibrated to each vehicle individually for optimum image fusion
- DVR simultaneously records all four independent channels
- DVR can provide parking surveillance recording