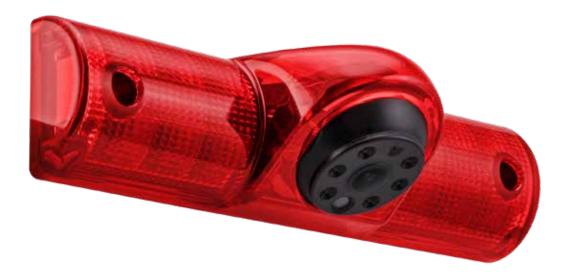

## **PRODUCT OVERVIEW**

Our iBeam universal 3rd brake light camera offers an easy way to increase safety on any vehicle. Sleek waterproof design is a direct replacement for OEM factory brake lights, offering a perfect fit for any make or model. With a 170 degree viewing angle, live audio feed, and built-in LED night vision, this camera provides a clear representation of all activity directly behind the vehicle under any conditions. Defeatable parking lines allow drivers to maneuver their vehicle with confidence. Includes all necessary cables for installation - with a 4 pin DIN to RCA adapter as an added bonus.

- Direct replacement for OEM 3rd brake light
- · Waterproof design
- 1/3" CMOS camera
- 170 degree viewing angle
- 0 LUX IR LED night vision
- Defeatable parking lines
- Includes 10 meter video cable with 4 pin DIN connector
- Includes 4 pin DIN to RCA adapter cable
- Built-in microphone