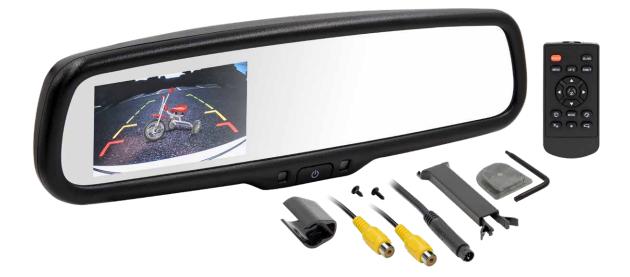

## **TE-AD43** OE STYLE AUTO-DIMMING MIRROR WITH BUILT-IN 4.3" MONITOR

PRODUCT OVERVIEW

Stop straining to see what is in the rearview mirror! iBEAM's OE style auto-dimming mirror with a 4.3" built-in monitor reduces the glare on a bright sunny day or headlights at night. The mirror and monitor automatically adjust based on the lighting environment. Sensors on the front and rear of the mirror adjust the brightness of the mirror and the monitor as they detect weak or strong light sources from headlights, oncoming traffic or sunlight. The mirror has two video inputs for a backup camera and an additional camera view, controlled with a reverse trigger. An optional setting for parking lines can be adjusted in distance and pitch from the included remote. The TE-AD43 can be paired with any of iBEAM's universal cameras for a complete solution.

- Automatic brightness adjustment for mirror and monitor
- OE style auto-dimming mirror
- 4.3" LCD monitor
- 2 video inputs
- Reverse trigger input
- Adjustable parking lines via remote (included)
- Cameras not included