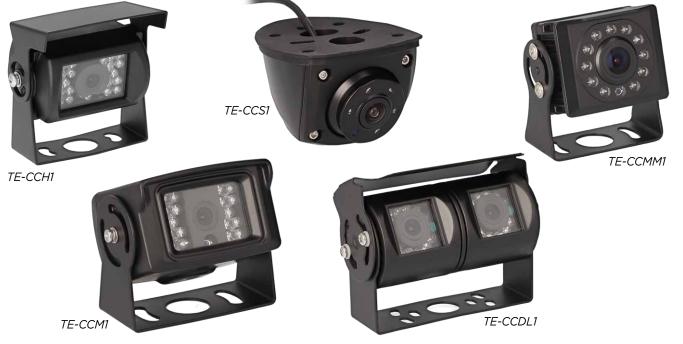

## TE-CCH1/TE-CCM1/TE-CCS1/TE-CCDL1/TE-CCMM1 NEW AND IMPROVED COMMERCIAL CAMERAS (C) SALES 386-257-2956

## **COMMON FEATURES**

- Heavy-duty metal housing
- Resolution: 600 TV lines
- Viewing angle: 120° diagonal
- Selectable parking lines
- PAL and NTSC switchable
- 4-PIN to RCA adapter included
- Stainless steel mounting hardware included

## ITEM SPECIFIC FEATURES

- TE-CCH1
- 18 IRs for night viewing TE-CCS1
- 8 IRs for night viewing
- TE-CCM1
- 12 IRs for night viewing
- Microphone
- TE-CCDL1
- Adjustable dual cameras
- 12 IRs for night vision per camera
- TE-CCMM1
- Smaller sized housing
- 5 IRs for night vision