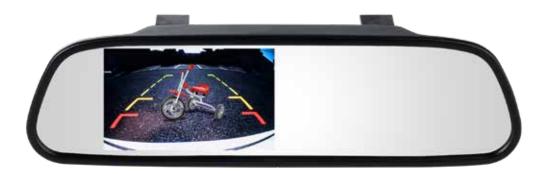

## PRODUCT OVERVIEW

Our iBeam 4.3" clip-on mirror monitor is the perfect companion to your vehicle's backup camera. With universal applications, this monitor is an excellent way to increase driver safety when reversing or parking. Simply clip the monitor onto your existing factory mirror, and enjoy the benefit of added visibility. Display is virtually undetectable when switched off, revealing a flawless factory-quality mirror.